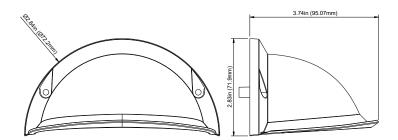

## **DIMENSIONS**

Unit: inch(mm)

## **SPECIFICATIONS**

| GENERAL             |                                                     |
|---------------------|-----------------------------------------------------|
| Material            | Polycarbonate                                       |
| Color               | White                                               |
| Working Temperature | -40°F~140°F (-40°C~60°C)                            |
| Working Humidity    | 10~90% (Non-Condensing)                             |
| Dimensions          | Ø2.84" x 3.74" x 2.83" (Ø72.2mm x 95.07mm x 71.9mm) |