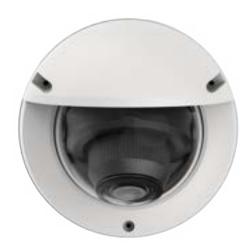

## **AVM-WS-V-L1**

Weathershield for Motorized Large Vandal Dome Cameras

\*Camera sold separately

## **OVERVIEW**

- Polycarbonate material with surface spray treatment
- Protects camera from harsh weather elements
- Effectively preventing UV and color damage
- Straightforward installation