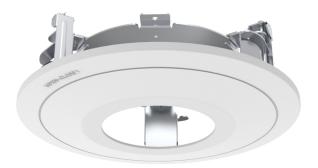

## AVM-RM-V-S1

RECESSED CEILING MOUNT FOR FIXED LENS SMALL VANDAL DOME CAMERAS

## DIMENSIONS

- Aluminum alloy material with surface spray treatment
- Camera cables can be collected and hidden
- Available for ceiling mounting

Unit : inch(mm)

08.5in (215.34mm)

**SPECIFICATIONS** 

| GENERAL             |                                 |
|---------------------|---------------------------------|
| Material            | Aluminum alloy                  |
| Color               | white                           |
| Working Temperature | -40°C~60°C (-40°F~140°F)        |
| Working Humidity    | 10~90% (Non-Condensing)         |
|                     | 8.5" (215.34mm) x 2.9" (73.3mm) |