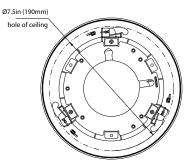

## DIMENSIONS

- Aluminum alloy material with surface spray treatment
- Camera cables can be collected and hidden
- Available for ceiling mounting

Unit : inch(mm)

08.5in (215.34mm)

**SPECIFICATIONS** 

| GENERAL             |                                 |
|---------------------|---------------------------------|
| Material            | Aluminum alloy                  |
| Color               | white                           |
| Working Temperature | -40°C~60°C (-40°F~140°F)        |
| Working Humidity    | 10~90% (Non-Condensing)         |
|                     | 8.5" (215.34mm) x 2.9" (73.3mm) |