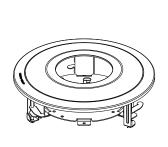

## AVM-RM-V-S1

RECESSED CEILING MOUNT FOR FIXED LENS SMALL VANDAL DOME CAMERAS

## DIMENSIONS

- Aluminum alloy material with surface spray treatment
- Camera cables can be collected and hidden
- Available for ceiling mounting

Unit : inch(mm)

08.5in (215.34mm)

**SPECIFICATIONS** 

| GENERAL             |                                 |
|---------------------|---------------------------------|
| Material            | Aluminum alloy                  |
| Color               | white                           |
| Working Temperature | -40°C~60°C (-40°F~140°F)        |
| Working Humidity    | 10~90% (Non-Condensing)         |
|                     | 8.5" (215.34mm) x 2.9" (73.3mm) |