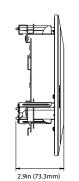

## DIMENSIONS

- Aluminum alloy material with surface spray treatment
- Camera cables can be collected and hidden
- Available for ceiling mounting

Unit : inch(mm)

08.5in (215.34mm)

**SPECIFICATIONS** 

| GENERAL             |                                 |
|---------------------|---------------------------------|
| Material            | Aluminum alloy                  |
| Color               | white                           |
| Working Temperature | -40°C~60°C (-40°F~140°F)        |
| Working Humidity    | 10~90% (Non-Condensing)         |
|                     | 8.5" (215.34mm) x 2.9" (73.3mm) |