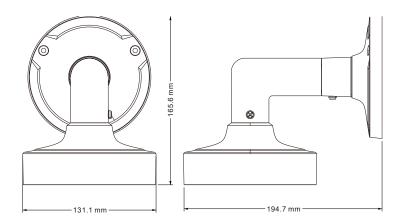

## **DIMENSIONS**

Unit: inch(mm)

## **SPECIFICATIONS**

| GENERAL             |                                              |
|---------------------|----------------------------------------------|
| Material            | Aluminum Alloy                               |
| Color               | White                                        |
| Working Temperature | -40°C~60°C (-40°F~140°F)                     |
| Working Humidity    | 10~90% (Non-Condensing)                      |
| Ingress Protection  | IP66                                         |
| Weight              | 0.8 lbs                                      |
| Load Bearing        | Surface = 3X Weight of Camera + Junction Box |
| Dimensions          | 5.48"x 1.59" (139.3mm x 40.5mm)              |