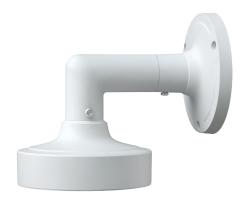

## **AVM-PWMT-FE1**

WALL MOUNT FOR IP FISHEYE CAMERAS; AVC-PHN61FLT

## **OVERVIEW**

- Aluminum Alloy Material with Surface Spray Treatment
- Bottom Inlet
- Waterproof Design & Allows for a Clean Cable Setup
- Available for Wall or Ceiling Mount
- Indoor / Outdoor Use