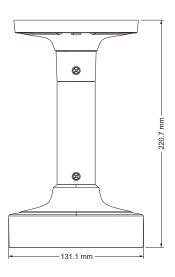

## **AVM-PCMT-FE1**

CEILNG/PENDANT MOUNT FOR IP FISHEYE CAMERAS; AVC-PHN61FLT

## **OVERVIEW**

- Aluminum Alloy Material with Surface Spray Treatment
- Bottom Inlet
- Waterproof Design & Allows for a Clean Cable Setup
- Available for Wall or Ceiling Mount
- Indoor / Outdoor Use

## **DIMENSIONS**

Unit: inch(mm)





## **SPECIFICATIONS**

| GENERAL             |                                              |
|---------------------|----------------------------------------------|
| Material            | Aluminum Alloy                               |
| Color               | White                                        |
| Working Temperature | -40°C~60°C (-40°F~140°F)                     |
| Working Humidity    | 10~90% (Non-Condensing)                      |
| Ingress Protection  | IP66                                         |
|                     | 0.8 lbs                                      |
|                     | Surface = 3X Weight of Camera + Junction Box |
| Dimensions          | 5 48"x 1 59" (139 3mm x 40 5mm)              |