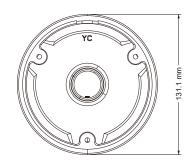

## **AVM-PCMT-FE1**

CEILNG/PENDANT MOUNT FOR IP FISHEYE CAMERAS; AVC-PHN61FLT

## **OVERVIEW**

- Aluminum Alloy Material with Surface Spray Treatment
- Bottom Inlet
- Waterproof Design & Allows for a Clean Cable Setup
- Available for Wall or Ceiling Mount
- Indoor / Outdoor Use

## **DIMENSIONS**

Unit: inch(mm)





## **SPECIFICATIONS**

| GENERAL             |                                              |
|---------------------|----------------------------------------------|
| Material            | Aluminum Alloy                               |
| Color               | White                                        |
| Working Temperature | -40°C~60°C (-40°F~140°F)                     |
| Working Humidity    | 10~90% (Non-Condensing)                      |
| Ingress Protection  | IP66                                         |
|                     | 0.8 lbs                                      |
|                     | Surface = 3X Weight of Camera + Junction Box |
| Dimensions          | 5 48"x 1 59" (139 3mm x 40 5mm)              |