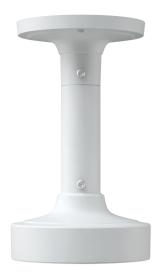

## **AVM-PCMT-FE1**

CEILNG/PENDANT MOUNT FOR IP FISHEYE CAMERAS; AVC-PHN61FLT

## **OVERVIEW**

- Aluminum Alloy Material with Surface Spray Treatment
- Bottom Inlet
- Waterproof Design & Allows for a Clean Cable Setup
- Available for Wall or Ceiling Mount
- Indoor / Outdoor Use