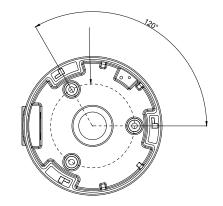

## **OVERVIEW**

- Aluminum alloy material with surface spray treatment
- Camera cables can be collected and hidden
- Bottom inlet and side inlet
- Available for wall or ceiling mounting