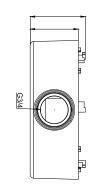

## DIMENSIONS

Unit : inch(mm)

## SPECIFICATIONS

| GENERAL             |                                |
|---------------------|--------------------------------|
| Material            | Aluminum alloy                 |
| Color               | white                          |
| Working Temperature | -40°C~60°C (-40°F~140°F)       |
| Working Humidity    | 10~90% (Non-Condensing)        |
| Ingress Protection  | IP54                           |
| Dimensions          | 4.72" (120mm) x 1.89" (47.9mm) |