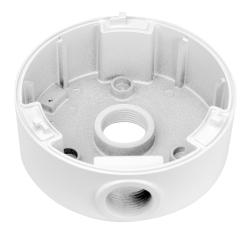

## AVM-JB-V-S1-T

JUNCTION BOX FOR FIXED LENS SMALL VANDAL DOME CAMERAS

## **OVERVIEW**

- Aluminum alloy material with surface spray treatment
- Camera cables can be collected and hidden
- Bottom inlet and side inlet
- Available for wall or ceiling mounting

## SPECIFICATIONS

| GENERAL             |                                |
|---------------------|--------------------------------|
| Material            | Aluminum alloy                 |
| Color               | white                          |
| Working Temperature | -40°C~60°C (-40°F~140°F)       |
| Working Humidity    | 10~90% (Non-Condensing)        |
| Ingress Protection  | IP54                           |
| Dimensions          | 4.72" (120mm) x 1.89" (47.9mm) |