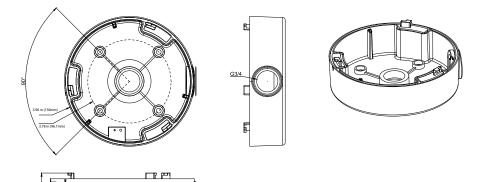

## AVM-JB-V-L1

JUNCTION BOX FOR VARIFOCAL LENS LARGE VANDAL DOME CAMERAS

## **OVERVIEW**

- Aluminum alloy material with surface spray treatment
- Camera cables can be collected and hidden
- Bottom inlet and side inlet
- Available for wall or ceiling mounting

Unit : inch(mm)

## SPECIFICATIONS

| GENERAL             |                               |
|---------------------|-------------------------------|
| Material            | Aluminum alloy                |
| Color               | white                         |
| Working Temperature | -40°C~60°C (-40°F~140°F)      |
| Working Humidity    | 10~90% (Non-Condensing)       |
| Ingress Protection  |                               |
| Dimensions          | 5.9" (150mm) x 1.87" (47.6mm) |