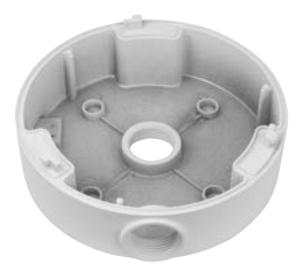

## AVM-JB-V-L1

JUNCTION BOX FOR VARIFOCAL LENS LARGE VANDAL DOME CAMERAS

## **OVERVIEW**

- Aluminum alloy material with surface spray treatment
- Camera cables can be collected and hidden
- Bottom inlet and side inlet
- Available for wall or ceiling mounting

Unit : inch(mm)

## SPECIFICATIONS

| GENERAL             |                               |
|---------------------|-------------------------------|
| Material            | Aluminum alloy                |
| Color               | white                         |
| Working Temperature | -40°C~60°C (-40°F~140°F)      |
| Working Humidity    | 10~90% (Non-Condensing)       |
| Ingress Protection  |                               |
| Dimensions          | 5.9" (150mm) x 1.87" (47.6mm) |