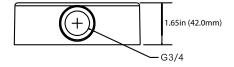

## **DIMENSIONS**

Unit: inch(mm)

## **SPECIFICATIONS**

| GENERAL             |                                    |
|---------------------|------------------------------------|
| Material            | Aluminum alloy                     |
| Color               | white                              |
| Working Temperature | -40°C~60°C (-40°F~140°F)           |
| Working Humidity    | 10~90% (Non-Condensing)            |
| Ingress Protection  | IP68                               |
| Dimensions          | 4.96in x 1.65in (126.0mm x 42.0mm) |