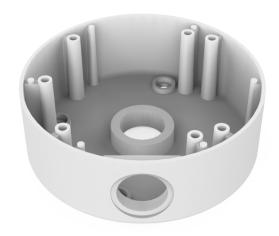

## **OVERVIEW**

- Aluminum alloy material with surface spray treatment
- Camera cables can be collected and hidden
- Bottom inlet and side inlet
- Available for wall or ceiling mounting