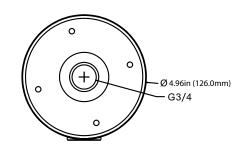

## **DIMENSIONS**

Unit: inch(mm)

## **SPECIFICATIONS**

| GENERAL             |                                    |
|---------------------|------------------------------------|
| Material            | Aluminum alloy                     |
| Color               | white                              |
| Working Temperature | -40°C~60°C (-40°F~140°F)           |
| Working Humidity    | 10~90% (Non-Condensing)            |
| Ingress Protection  | IP68                               |
| Dimensions          | 4.96in x 1.65in (126.0mm x 42.0mm) |