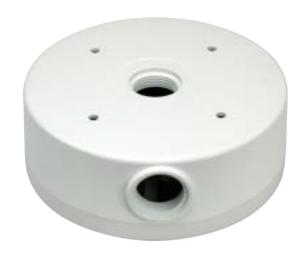

## **AVM-JB-BE-L1**

JUNCTION BOX FOR VARIFOCAL LENS LARGE EYEBALL & LARGE BULLET CAMERAS

## **OVERVIEW**

- Aluminum alloy material with surface spray treatment
- Camera cables can be collected and hidden
- Bottom inlet and side inlet
- Available for wall or ceiling mounting