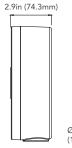

## **DIMENSIONS**

Unit: inch(mm)

## **SPECIFICATIONS**

| GENERAL             |                                 |
|---------------------|---------------------------------|
| Material            | Aluminum alloy                  |
| Color               | white                           |
| Working Temperature | -40°C~60°C (-40°F~140°F)        |
| Working Humidity    | 10~90% (Non-Condensing)         |
| Ingress Protection  |                                 |
| Dimensions          | 5.90in x 2.9in (150mm x 74.3mm) |