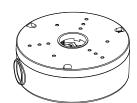

## **AVM-JB-BE-L1**

JUNCTION BOX FOR VARIFOCAL LENS LARGE EYEBALL & LARGE BULLET CAMERAS

## **OVERVIEW**

- Aluminum alloy material with surface spray treatment
- Camera cables can be collected and hidden
- Bottom inlet and side inlet
- Available for wall or ceiling mounting