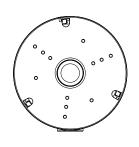

## **OVERVIEW**

- Aluminum alloy material with surface spray treatment
- Camera cables can be collected and hidden
- Bottom inlet and side inlet
- Available for wall or ceiling mounting