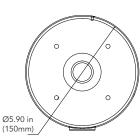

## **DIMENSIONS**

Unit: inch(mm)

## **SPECIFICATIONS**

| GENERAL             |                                 |
|---------------------|---------------------------------|
| Material            | Aluminum alloy                  |
| Color               | white                           |
| Working Temperature | -40°C~60°C (-40°F~140°F)        |
| Working Humidity    | 10~90% (Non-Condensing)         |
| Ingress Protection  |                                 |
| Dimensions          | 5.90in x 2.9in (150mm x 74.3mm) |