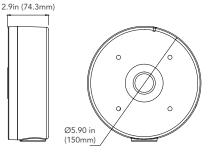

## **OVERVIEW**

DIMENSIONS

Unit : inch(mm)

- Aluminum alloy material with surface spray treatment
- Camera cables can be collected and hidden
- Bottom inlet and side inlet
- Available for wall or ceiling mounting

## SPECIFICATIONS

| GENERAL             |                                 |
|---------------------|---------------------------------|
| Material            | Aluminum alloy                  |
| Color               | Gray                            |
| Working Temperature | -40°C~60°C (-40°F~140°F)        |
| Working Humidity    | 10~90% (Non-Condensing)         |
| Ingress Protection  | IP54                            |
| Dimensions          | 5.90in x 2.9in (150mm x 74.3mm) |