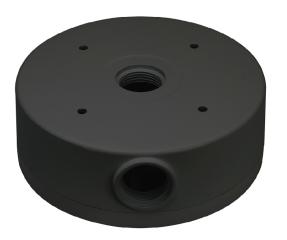

## AVM-JB-BE-L1-G

JUNCTION BOX FOR VARIFOCAL LENS LARGE EYEBALL & LARGE BULLET CAMERAS

## **OVERVIEW**

DIMENSIONS

Unit : inch(mm)

- Aluminum alloy material with surface spray treatment
- Camera cables can be collected and hidden
- Bottom inlet and side inlet
- Available for wall or ceiling mounting

## SPECIFICATIONS

| GENERAL             |                                 |
|---------------------|---------------------------------|
| Material            | Aluminum alloy                  |
| Color               | Gray                            |
| Working Temperature | -40°C~60°C (-40°F~140°F)        |
| Working Humidity    | 10~90% (Non-Condensing)         |
| Ingress Protection  | IP54                            |
| Dimensions          | 5.90in x 2.9in (150mm x 74.3mm) |