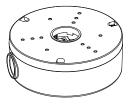

## **OVERVIEW**

DIMENSIONS

Unit : inch(mm)

- Aluminum alloy material with surface spray treatment
- Camera cables can be collected and hidden
- Bottom inlet and side inlet
- Available for wall or ceiling mounting