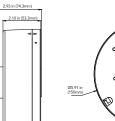

## DIMENSIONS

Unit : inch(mm)

### **SPECIFICATIONS**

| GENERAL             |                          |
|---------------------|--------------------------|
| Material            | Aluminum alloy           |
| Color               | White                    |
| Working Temperature | -40°C~60°C (-40°F~140°F) |
|                     | 10~90% (Non-Condensing)  |
| Dimensions          | 180mm x 169mm x 98mm     |