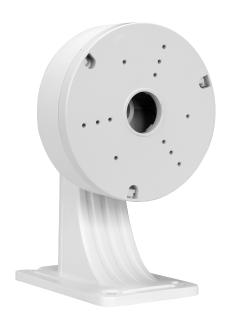

# **AVM-HWM-E-L1**

Heavy Duty Wall Mount with Junction Box for VF/Motorized Lens Large Eyeball cameras

#### **OVERVIEW**

- Aluminum alloy material with surface spray treatment
- Wall mounting bracket