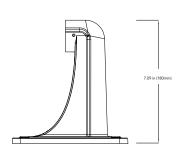

## DIMENSIONS

Unit : inch(mm)

### **SPECIFICATIONS**

| GENERAL             |                          |
|---------------------|--------------------------|
| Material            | Aluminum alloy           |
| Color               | White                    |
| Working Temperature | -40°C~60°C (-40°F~140°F) |
|                     | 10~90% (Non-Condensing)  |
| Dimensions          | 180mm x 169mm x 98mm     |