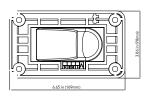

## DIMENSIONS

Unit : inch(mm)

### **SPECIFICATIONS**

| GENERAL             |                          |
|---------------------|--------------------------|
| Material            | Aluminum alloy           |
| Color               | White                    |
| Working Temperature | -40°C~60°C (-40°F~140°F) |
|                     | 10~90% (Non-Condensing)  |
| Dimensions          | 180mm x 169mm x 98mm     |