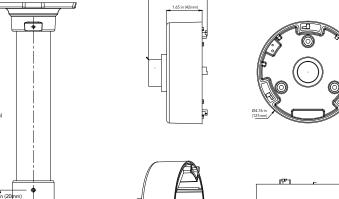

## DIMENSIONS

11.57 in (294mm)

Unit : inch(mm)

Copyright © 2024 AVYCON. All rights reserved.

AVYCON www.avycon.com

All the contents on the AVYCON's digital and printed marketing materials include product names, part number, unique identification letters, etc., are trademarks of AVYCON. Any unauthorized use or distribution of trademarked contents is strictly prohibited by law. In addition, graphical designs, images, features, and specifications on such materials may differ from the actual products and subject to change without notice. For the latest product information/specification please visit our website or contact one of our product specialists at marketing@avycon.com

## **OVERVIEW**

• Aluminum alloy material with surface spray treatment

Material Aluminum alloy Color White

Working Humidity 10~90% (Non-Condensing)

-40°C~60°C (-40°F~140°F)

Dimensions pole: (294mm x 120mm) junction box: (121mm x 69.5mm)