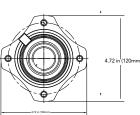

## DIMENSIONS

11.57 in (294mm)

Unit : inch(mm)

Copyright © 2024 AVYCON. All rights reserved.

AVYCON www.avycon.com

All the contents on the AVYCON's digital and printed marketing materials include product names, part number, unique identification letters, etc., are trademarks of AVYCON. Any unauthorized use or distribution of trademarked contents is strictly prohibited by law. In addition, graphical designs, images, features, and specifications on such materials may differ from the actual products and subject to change without notice. For the latest product information/specification please visit our website or contact one of our product specialists at marketing@avycon.com

## **OVERVIEW**

• Aluminum alloy material with surface spray treatment

Material Aluminum alloy Color White

Working Humidity 10~90% (Non-Condensing)

-40°C~60°C (-40°F~140°F)

Dimensions pole: (294mm x 120mm) junction box: (121mm x 69.5mm)