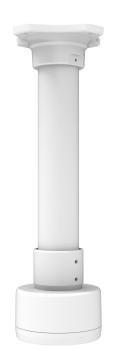

## AVM-HCM-V-S1

HEAVY DUTY CEILING MOUNT WITH JUNCTION BOX FOR FIXED LENS SMALL VANDAL DOME CAMERAS

## **OVERVIEW**

• Aluminum alloy material with surface spray treatment

Material Aluminum alloy Color White

Working Humidity 10~90% (Non-Condensing)

-40°C~60°C (-40°F~140°F)

Dimensions pole: (294mm x 120mm) junction box: (121mm x 69.5mm)