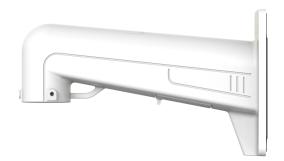

## **AVM-DUAL-WMT-L1**

WALL MOUNT FOR DUAL CAMERA JUNCTION BOX; AVM-JB-DUAL-UL1

## **OVERVIEW**

- Aluminum Alloy Material with Surface Spray Treatment
- Waterproof Design & Allows for clean Cable Setup
- Available for Wall Mount
- Indoor / Outdoor Use