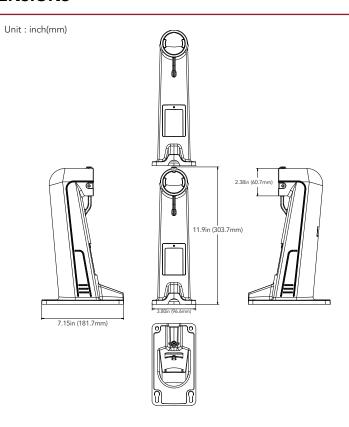

## **DIMENSIONS**

## **SPECIFICATIONS**

| GENERAL             |                                                       |
|---------------------|-------------------------------------------------------|
| Model               | AVM-DUAL-WMT-L1                                       |
| Material            | Aluminum Alloy                                        |
|                     | White                                                 |
| Working Temperature | -40°C~60°C (-40°F~140°F)                              |
| Working Humidity    | 10~90% (Non-Condensing)                               |
| Ingress Protection  | IP66                                                  |
| Weight              | 2.2lbs (1KG)                                          |
| Load Bearing        |                                                       |
| Dimensions          | 11.9in x 7.15in x 3.80in (303.7mm x 181.7mm x 96.6mm) |