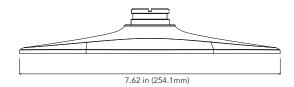

## **DIMENSIONS**

Unit: inch(mm)

## **SPECIFICATIONS**

| GENERAL            |                                                    |
|--------------------|----------------------------------------------------|
| Model              | AVM-DUAL-CVR-S1                                    |
| Material           | Aluminum Alloy                                     |
| Color              | White                                              |
|                    | -40°C~60°C (-40°F~140°F)                           |
| Working Humidity   | 10~90% (Non-Condensing)                            |
| Ingress Protection |                                                    |
|                    | 0.78lb(291.5g)                                     |
| Load Bearing       | Surface = 2X Weight of Camera + Junction Box       |
| Dimensions         | 7.62" x 3.87" x 1.67" (254.1mm x 129.1mm x 55.5mm) |