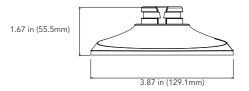

## **DIMENSIONS**

Unit: inch(mm)

## **SPECIFICATIONS**

| GENERAL            |                                                    |
|--------------------|----------------------------------------------------|
| Model              | AVM-DUAL-CVR-S1                                    |
| Material           | Aluminum Alloy                                     |
| Color              | White                                              |
|                    | -40°C~60°C (-40°F~140°F)                           |
| Working Humidity   | 10~90% (Non-Condensing)                            |
| Ingress Protection |                                                    |
|                    | 0.78lb(291.5g)                                     |
| Load Bearing       | Surface = 2X Weight of Camera + Junction Box       |
| Dimensions         | 7.62" x 3.87" x 1.67" (254.1mm x 129.1mm x 55.5mm) |