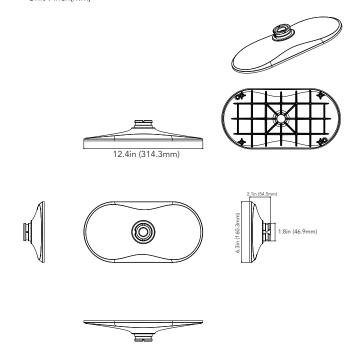

## **DIMENSIONS**

Unit: inch(mm)

## **SPECIFICATIONS**

| GENERAL            |                                                     |
|--------------------|-----------------------------------------------------|
| Model              | AVM-DUAL-CVR-L1                                     |
| Material           | Aluminum Alloy                                      |
| Color              | White                                               |
|                    | -40°C~60°C (-40°F~140°F)                            |
| Working Humidity   | 10~90% (Non-Condensing)                             |
| Ingress Protection | IP66                                                |
|                    | 1lb (476g)                                          |
| Load Bearing       | Surface = 2X Weight of Camera + Junction Box        |
| Dimensions         | 12.4in x 6.3in x 2.1in (314.3mm x 160.3mm x 54.5mm) |