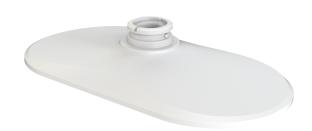

## **AVM-DUAL-CVR-L1**

COVER FOR DUAL CAMERA JUNCTION BOX; AVM-JB-DUAL-UL1

## **OVERVIEW**

- Aluminum Alloy Material with Surface Spray Treatment
- Waterproof Design & Allows for clean Cable Setup
- Available Cover for Dual Camera Junction Box
- Indoor / Outdoor Use