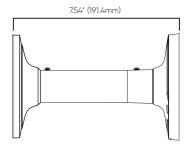

## **DIMENSIONS**

Unit: inch(mm)

## **SPECIFICATIONS**

| GENERAL          |                                                 |
|------------------|-------------------------------------------------|
| Material         | Aluminum Alloy                                  |
| Color            | White                                           |
|                  | -40°F~140°F (-40°C~60°C)                        |
| Working Humidity | 10~90% (Non-Condensing)                         |
| Packing Size     | 21.65" x 13.2" x 10.12" (550mm x 335mm x 257mm) |
| Weight           | 0.88 lbs                                        |
| Load Bearing     | Ceiling = 3X Weight of Camera + Ceiling Mount   |
| Dimensions       | 4.76"x 7.54" (121mm x 191.4mm)                  |