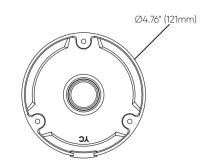

## **DIMENSIONS**

Unit: inch(mm)

## **SPECIFICATIONS**

| GENERAL          |                                                 |
|------------------|-------------------------------------------------|
| Material         | Aluminum Alloy                                  |
| Color            | White                                           |
|                  | -40°F~140°F (-40°C~60°C)                        |
| Working Humidity | 10~90% (Non-Condensing)                         |
| Packing Size     | 21.65" x 13.2" x 10.12" (550mm x 335mm x 257mm) |
| Weight           | 0.88 lbs                                        |
| Load Bearing     | Ceiling = 3X Weight of Camera + Ceiling Mount   |
| Dimensions       | 4.76"x 7.54" (121mm x 191.4mm)                  |