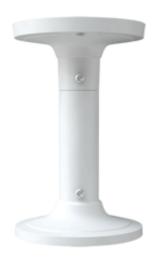

## **OVERVIEW**

- Aluminum alloy with powder coating
- Celing Mounting Brack for use with vandal dome cameras
- Can be used with AVM-DDMTS-W-TL1 Junction Box