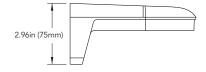

## DIMENSIONS

- Aluminum alloy material with surface spray treatment
- Camera cables can be collected to the mount.
- Dust-proof design

Unit : inch(mm)

## **SPECIFICATIONS**

| GENERAL             |                                                    |
|---------------------|----------------------------------------------------|
| Material            | Aluminum alloy                                     |
| Color               | white                                              |
| Working Temperature | -40°C~60°C (-40°F~140°F)                           |
| Working Humidity    | 10~90% (Non-Condensing)                            |
| Packing Size        | 450 x 310 x 365mm                                  |
| Weight              | 600                                                |
| Ingress Protection  | IP54                                               |
| Dimensions          | 6.10in x 5.20in x 2.96in (154.92mm x 132mm x 75mm) |