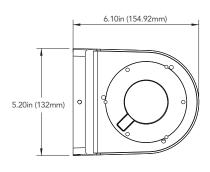

## DIMENSIONS

- Aluminum alloy material with surface spray treatment
- Camera cables can be collected to the mount.
- Dust-proof design

Unit : inch(mm)

## **SPECIFICATIONS**

| GENERAL             |                                                    |
|---------------------|----------------------------------------------------|
| Material            | Aluminum alloy                                     |
| Color               | white                                              |
| Working Temperature | -40°C~60°C (-40°F~140°F)                           |
| Working Humidity    | 10~90% (Non-Condensing)                            |
| Packing Size        | 450 x 310 x 365mm                                  |
| Weight              | 600                                                |
| Ingress Protection  | IP54                                               |
| Dimensions          | 6.10in x 5.20in x 2.96in (154.92mm x 132mm x 75mm) |