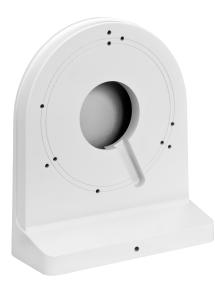

## **OVERVIEW**

## DIMENSIONS

- Aluminum alloy material with surface spray treatment
- Camera cables can be collected to the mount.
- Dust-proof design

Unit : inch(mm)