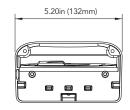

## DIMENSIONS

- Aluminum alloy material with surface spray treatment
- Camera cables can be collected to the mount.
- Dust-proof design

Unit : inch(mm)

## **SPECIFICATIONS**

| GENERAL             |                                                    |
|---------------------|----------------------------------------------------|
| Material            | Aluminum alloy                                     |
| Color               | white                                              |
| Working Temperature | -40°C~60°C (-40°F~140°F)                           |
| Working Humidity    | 10~90% (Non-Condensing)                            |
| Packing Size        | 450 x 310 x 365mm                                  |
| Weight              | 600                                                |
| Ingress Protection  | IP54                                               |
| Dimensions          | 6.10in x 5.20in x 2.96in (154.92mm x 132mm x 75mm) |