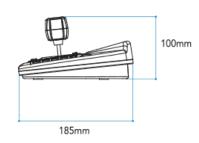

## **DIMENSIONS**

Unit: inch(mm)

## **SPECIFICATIONS**

| GENERAL                |                                                                  |
|------------------------|------------------------------------------------------------------|
| Keyboard Communication | Pan / Tilt / Zoom Interface : RS-485/422                         |
|                        | DVR Interface: RS-485                                            |
|                        | 2400 ~ 57600 bps (Selectable)                                    |
|                        | Pan/Tilt Control Distance: 4000 ft (1.2km) on 24 AWG Wire        |
|                        | Protocol: Multiple (Including Pelco-D, Total 9 Protocol Support) |
| COMM. Connector Type   | Terminal Block(8p) , TX 3 Port, TRX 1 Port                       |
| Key Button             | Rubber Button                                                    |
| •                      | Number (10), Function (23), DVR Control (5)                      |
| Joystick               | 3 Axis Pan / Tilt / Zoom Control, Movement Speed Control         |
| Touch Pad Mouse        | USB Mouse Driver , 65.00 x 49.00 mm (Standard Size)              |
|                        | Mechanical Buttons : 2 on Module                                 |
| Power Range            | 9.5 ~15V DC                                                      |
| Power Consumption      | DC12V / 150mA                                                    |
| Display                | Character Type 16 Character x 2 Lines LCD                        |
| Operation Temperature  | 0°C to 45°C                                                      |
|                        | 10% -70% Non-Condensing                                          |
| Dimensions             | 310 x 185 x 100 mm                                               |