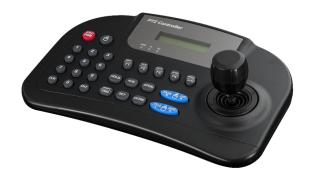

## **AVK-P2500**

PTZ CONTROLLER W/ LCD SCREEN

## **OVERVIEW**

- Touch Pad Mouse
- Controls up to 255 Cameras
- Multiple Protocol Supported in each Channel
- Low Energy Consuming Keyboard
- RS-485 / RS-422 Communication
- Programmable User Preferences (Preset, Tour, Group, etc.)
- Built-in 3-Axis Proportional Joystick
- Easy Upload of Programmed Data via Serial Communication
- Built-in 2 Lines Character LCD
- User Password Support
- Programmable Transmission Speed for each ID
- Easy to be Integrated with DVR (Key-Code Value Provided