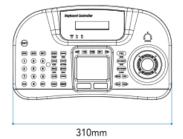

## **DIMENSIONS**

Unit: inch(mm)

## **SPECIFICATIONS**

| GENERAL                |                                                                  |
|------------------------|------------------------------------------------------------------|
| Keyboard Communication | Pan / Tilt / Zoom Interface : RS-485/422                         |
|                        | DVR Interface: RS-485                                            |
|                        | 2400 ~ 57600 bps (Selectable)                                    |
|                        | Pan/Tilt Control Distance: 4000 ft (1.2km) on 24 AWG Wire        |
|                        | Protocol: Multiple (Including Pelco-D, Total 9 Protocol Support) |
| COMM. Connector Type   | Terminal Block(8p) , TX 3 Port, TRX 1 Port                       |
| Key Button             | Rubber Button                                                    |
| •                      | Number (10), Function (23), DVR Control (5)                      |
| Joystick               | 3 Axis Pan / Tilt / Zoom Control, Movement Speed Control         |
| Touch Pad Mouse        | USB Mouse Driver , 65.00 x 49.00 mm (Standard Size)              |
|                        | Mechanical Buttons : 2 on Module                                 |
| Power Range            | 9.5 ~15V DC                                                      |
| Power Consumption      | DC12V / 150mA                                                    |
| Display                | Character Type 16 Character x 2 Lines LCD                        |
| Operation Temperature  | 0°C to 45°C                                                      |
|                        | 10% -70% Non-Condensing                                          |
| Dimensions             | 310 x 185 x 100 mm                                               |