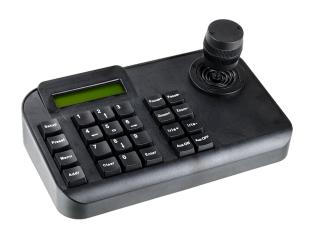

## **AVK-P1000**

PTZ CONTROLLER W/ LCD SCREEN

## **OVERVIEW**

- Rs485 Bus Line, and a keyboard can connect 31 domes at most in the direct control mode.
- It can be compatible with all kinds of protocols.
- You can control the Iris, Locus, and Zoom.
- You can set and call the preset, run scan, pattern, and tour.
- You can control the matrix and through which can control the dome indirectly.
- It has been equipped with the 2D/3D joystick and the larger LCD screen.