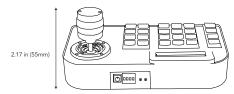

## **DIMENSIONS**

Unit: inch(mm)

## **SPECIFICATIONS**

| ELECTRICAL              |                                         |
|-------------------------|-----------------------------------------|
| Input Voltage           | 9V-12V AC/DC                            |
| Rated Power             | 2.5W                                    |
| COMMUNICATION           |                                         |
| Interface               | RS485x1, RS422x1, RJ45                  |
|                         | 2400, 4800, 9600, 19200Bps              |
| Distance                | 1.2 km (RS485 and RS422 can achieve it) |
| OPERATIONAL ENVIRONMENT |                                         |
| Operating Temperature   | 0°C~50°C                                |
| Relative Humidity       | Less than 90%                           |
| PHYSICAL PROPERTY       |                                         |
| Size                    | 218L x 180W x 55H (mm)                  |
| Weight                  | 630g (Net Weight)                       |