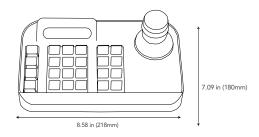

## **DIMENSIONS**

Unit: inch(mm)

## **SPECIFICATIONS**

| ELECTRICAL              |                                         |
|-------------------------|-----------------------------------------|
| Input Voltage           | 9V-12V AC/DC                            |
| Rated Power             | 2.5W                                    |
| COMMUNICATION           |                                         |
| Interface               | RS485x1, RS422x1, RJ45                  |
|                         | 2400, 4800, 9600, 19200Bps              |
| Distance                | 1.2 km (RS485 and RS422 can achieve it) |
| OPERATIONAL ENVIRONMENT |                                         |
| Operating Temperature   | 0°C~50°C                                |
| Relative Humidity       | Less than 90%                           |
| PHYSICAL PROPERTY       |                                         |
| Size                    | 218L x 180W x 55H (mm)                  |
| Weight                  | 630g (Net Weight)                       |