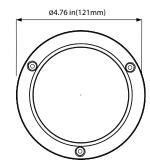

#### **DIMENSIONS**

Unit: inch(mm)

### **SPECIFICATIONS**

| CAMERA                       |                                            |
|------------------------------|--------------------------------------------|
| Image Sensor                 | 1/2.7" Progressive Scan CMOS               |
| Resolution                   |                                            |
| Image Size                   | 3840 x 2160                                |
| Video Output                 | 1-channel BNC Video Output                 |
| Image System                 | PAL / NTSC                                 |
| Electronic Shutter           | 1/15s to 1/50,000s                         |
|                              | Up to 66ft (20m)                           |
|                              | HD-TVI / AHD / CVI / CVBS (Analog)         |
|                              | HD-TVI / AHD / CVI / CVBS (Analog): 15 FPS |
|                              | 0.05luxF1.2(AGC ON), 0Lux with IR ON       |
|                              | Fixed 2.8mm Lens                           |
| Horizontal Field of View     |                                            |
| Lens Mount                   |                                            |
| S/N Ratio                    |                                            |
|                              | OSD, Control over Coax (UTC)               |
| IMAGE                        |                                            |
|                              | EXT / Auto / Color / BW ( Black and White) |
| Digital WDR                  |                                            |
|                              | Yes (3D DNR)                               |
| Auto Gain Control ( AGC)     |                                            |
| Auto White Balance (AWB)     |                                            |
| Backlight Compensation (BLC) |                                            |
| Edge Brightness Compensation |                                            |
| Defog                        |                                            |
| HLC                          |                                            |
| Sharpness                    |                                            |
| Mirror Image                 |                                            |
| Smart IR (Anti-SAT)          |                                            |
| Image Setting                |                                            |
| Defect Correction            | Auto / Manual                              |
| GENERAL                      |                                            |
| Angle Adjustment             |                                            |
|                              | DC 12V (±10%)                              |
| Power Consumption            |                                            |
| Ingress Protection           |                                            |
| Vandal Rating                |                                            |
|                              | -22°~131° F (-30°~55° Celcius)             |
| Dimensions                   | Ø4.76" x 3.62" (Ø121mm x 92mm)             |