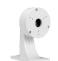

# **AVC-TV81F28**

### **OVERVIEW**

- 8MP (3840 x 2160)
- Fixed 2.8 mm Lens
- HD-TVI / CVI / AHD / CVBS (Analog)
- Easy-to-Use DIP Switch to Change Formats
- True Day / Night
- Smart IR Illumination Up to 66ft
- Digital NR
- DWDR
- IP67 Outdoor Rating
- IK10 Vandal Proof Rating
- DC 12V (±10%, 5W Consumption)
- NDAA Compliant