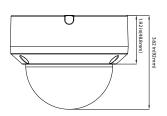

#### **DIMENSIONS**

Unit: inch(mm)

### **SPECIFICATIONS**

| CAMERA                       |                                            |
|------------------------------|--------------------------------------------|
| Image Sensor                 | 1/2.7" Progressive Scan CMOS               |
| Resolution                   |                                            |
| Image Size                   | 3840 x 2160                                |
| Video Output                 | 1-channel BNC Video Output                 |
| Image System                 | PAL / NTSC                                 |
| Electronic Shutter           | 1/15s to 1/50,000s                         |
|                              | Up to 66ft (20m)                           |
|                              | HD-TVI / AHD / CVI / CVBS (Analog)         |
|                              | HD-TVI / AHD / CVI / CVBS (Analog): 15 FPS |
|                              | 0.05luxF1.2(AGC ON), 0Lux with IR ON       |
|                              | Fixed 2.8mm Lens                           |
| Horizontal Field of View     |                                            |
| Lens Mount                   |                                            |
| S/N Ratio                    |                                            |
|                              | OSD, Control over Coax (UTC)               |
| IMAGE                        |                                            |
|                              | EXT / Auto / Color / BW ( Black and White) |
| Digital WDR                  |                                            |
|                              | Yes (3D DNR)                               |
| Auto Gain Control ( AGC)     |                                            |
| Auto White Balance (AWB)     |                                            |
| Backlight Compensation (BLC) |                                            |
| Edge Brightness Compensation |                                            |
| Defog                        |                                            |
| HLC                          |                                            |
| Sharpness                    |                                            |
| Mirror Image                 |                                            |
| Smart IR (Anti-SAT)          |                                            |
| Image Setting                |                                            |
| Defect Correction            | Auto / Manual                              |
| GENERAL                      |                                            |
| Angle Adjustment             |                                            |
|                              | DC 12V (±10%)                              |
| Power Consumption            |                                            |
| Ingress Protection           |                                            |
| Vandal Rating                |                                            |
|                              | -22°~131° F (-30°~55° Celcius)             |
| Dimensions                   | Ø4.76" x 3.62" (Ø121mm x 92mm)             |