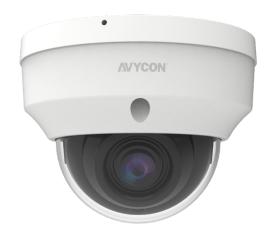

# AVC-TV51F28

## **OVERVIEW**

- 5MP (2592 x 1944)
- Fixed 2.8 mm Lens
- HD-TVI / CVI / AHD / CVBS (Analog)
- Easy-to-Use DIP Switch to Change Formats
- True Day / Night
- Smart IR Illumination Up to 66ft.
- Digital NR
- DWDR
- IP67 Outdoor Rating
- IK10 Vandal Proof Rating
- DC 12V (±10%, 4W Consumption)
- NDAA Compliant