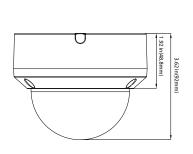

#### **DIMENSIONS**

Unit: inch(mm)

## **SPECIFICATIONS**

| CAMERA                       |                                                                                                                     |
|------------------------------|---------------------------------------------------------------------------------------------------------------------|
| Image Sensor                 | 1/2.7" Progressive Scan CMOS                                                                                        |
| Resolution                   | 5MP                                                                                                                 |
| Image Size                   | 2592 x 1944                                                                                                         |
| Video Output                 | 1-channel BNC Video Output                                                                                          |
| Image System                 |                                                                                                                     |
|                              | 1/15s to 1/50,000s                                                                                                  |
|                              | Up to 66ft (20m)                                                                                                    |
|                              | HD-TVI / AHD / CVI / CVBS (Analog)                                                                                  |
|                              | 5AHD/5TVI: 5MP @20fps (NTSC / PAL), AHD/CVI/TVI: 4MP @30fps (NTSC) / @25fps (PAL), 2MP @30fps (NTSC) / @25fps (PAL) |
|                              | 0.05luxF1.2(AGC ON), 0Lux with IR ON                                                                                |
|                              | Fixed 2.8mm Lens                                                                                                    |
| Horizontal Field of View     |                                                                                                                     |
| Lens Mount                   |                                                                                                                     |
| S/N Ratio                    |                                                                                                                     |
|                              | OSD, Control over Coax (UTC)                                                                                        |
| IMAGE                        |                                                                                                                     |
|                              | EXT / Auto / Color / BW ( Black and White)                                                                          |
| Digital WDR                  |                                                                                                                     |
|                              | Yes (2D DNR)                                                                                                        |
| Auto Gain Control ( AGC)     |                                                                                                                     |
| Auto White Balance (AWB)     |                                                                                                                     |
| Backlight Compensation (BLC) | Yes                                                                                                                 |
| Edge Brightness Compensation |                                                                                                                     |
| Defog                        |                                                                                                                     |
| HLC                          |                                                                                                                     |
| Sharpness                    |                                                                                                                     |
| Mirror Image                 |                                                                                                                     |
| Smart IR (Anti-SAT)          |                                                                                                                     |
| Image Setting                |                                                                                                                     |
| Defect Correction            | Auto / Manual                                                                                                       |
| GENERAL                      |                                                                                                                     |
| Angle Adjustment             |                                                                                                                     |
|                              | DC 12V (±10%)                                                                                                       |
| Power Consumption            |                                                                                                                     |
| Ingress Protection           |                                                                                                                     |
| Vandal Rating                | IK10                                                                                                                |
| Working Environment          | -22°~131° F (-30°~55° Celcius)                                                                                      |
| Dimensions                   | Ø4.76" x 3.62" (Ø121mm x 92mm)                                                                                      |
|                              |                                                                                                                     |