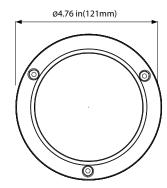

#### **DIMENSIONS**

Unit: inch(mm)

## **SPECIFICATIONS**

| CAMERA                       |                                                                                                                     |
|------------------------------|---------------------------------------------------------------------------------------------------------------------|
| Image Sensor                 | 1/2.7" Progressive Scan CMOS                                                                                        |
| Resolution                   | 5MP                                                                                                                 |
| Image Size                   | 2592 x 1944                                                                                                         |
| Video Output                 | 1-channel BNC Video Output                                                                                          |
| Image System                 |                                                                                                                     |
|                              | 1/15s to 1/50,000s                                                                                                  |
|                              | Up to 66ft (20m)                                                                                                    |
|                              | HD-TVI / AHD / CVI / CVBS (Analog)                                                                                  |
|                              | 5AHD/5TVI: 5MP @20fps (NTSC / PAL), AHD/CVI/TVI: 4MP @30fps (NTSC) / @25fps (PAL), 2MP @30fps (NTSC) / @25fps (PAL) |
|                              | 0.05luxF1.2(AGC ON), 0Lux with IR ON                                                                                |
|                              | Fixed 2.8mm Lens                                                                                                    |
| Horizontal Field of View     |                                                                                                                     |
| Lens Mount                   |                                                                                                                     |
| S/N Ratio                    |                                                                                                                     |
|                              | OSD, Control over Coax (UTC)                                                                                        |
| IMAGE                        |                                                                                                                     |
|                              | EXT / Auto / Color / BW ( Black and White)                                                                          |
| Digital WDR                  |                                                                                                                     |
|                              | Yes (2D DNR)                                                                                                        |
| Auto Gain Control ( AGC)     |                                                                                                                     |
| Auto White Balance (AWB)     |                                                                                                                     |
| Backlight Compensation (BLC) | Yes                                                                                                                 |
| Edge Brightness Compensation |                                                                                                                     |
| Defog                        |                                                                                                                     |
| HLC                          |                                                                                                                     |
| Sharpness                    |                                                                                                                     |
| Mirror Image                 |                                                                                                                     |
| Smart IR (Anti-SAT)          |                                                                                                                     |
| Image Setting                |                                                                                                                     |
| Defect Correction            | Auto / Manual                                                                                                       |
| GENERAL                      |                                                                                                                     |
| Angle Adjustment             |                                                                                                                     |
|                              | DC 12V (±10%)                                                                                                       |
| Power Consumption            |                                                                                                                     |
| Ingress Protection           |                                                                                                                     |
| Vandal Rating                | IK10                                                                                                                |
| Working Environment          | -22°~131° F (-30°~55° Celcius)                                                                                      |
| Dimensions                   | Ø4.76" x 3.62" (Ø121mm x 92mm)                                                                                      |
|                              |                                                                                                                     |