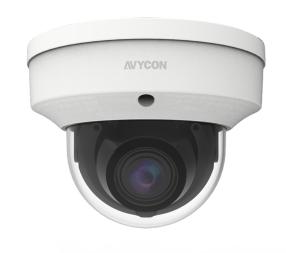

# **AVC-TV22V**

## **OVERVIEW**

- 2MP (1920 x 1080)
- Manual 2.7 13.5 mm Lens
- HD-TVI / CVI / AHD / CVBS (Analog)
- Easy-to-Use DIP Switch to Change Formats
- True Day / Night
- Smart IR Illumination Up to 115ft.
- Digital NR
- DWDR
- IP67 Outdoor Rating
- IK10 Vandal Proof Rating
- Dual Voltage: DC 12V (±10%, 3W Consumption) & AC24V
- NDAA Compliant