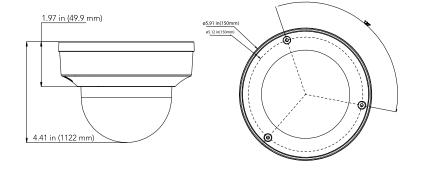

#### **DIMENSIONS**

Unit: inch(mm)

## **SPECIFICATIONS**

| CAMERA                       |                                            |
|------------------------------|--------------------------------------------|
| Image Sensor                 | 1/2.7" Progressive Scan CMOS               |
| Resolution                   | 2MP                                        |
| Image Size                   | 1920 x 1080                                |
| Video Output                 | 1-channel BNC Video Output                 |
| Image System                 | PAL / NTSC                                 |
| Electronic Shutter           | 1/15s to 1/50,000s                         |
| IR Distance                  | Up to 115ft (35m)                          |
|                              | HD-TVI / AHD / CVI / CVBS (Analog)         |
| Frame Rate                   | HD-TVI / AHD / CVI / CVBS (Analog): 30 FPS |
|                              | 0.01luxF1.2(AGC ON), 0Lux with IR ON       |
|                              | Manual 2.7 - 13.5mm Lens                   |
| Horizontal Field of View     | 115.9°(W) -33.8°(T)                        |
| Lens Mount                   |                                            |
| S/N Ratio                    |                                            |
| Function Control             | OSD, Control over Coax (UTC)               |
| IMAGE                        |                                            |
|                              | EXT / Auto / Color / BW ( Black and White) |
| Digital WDR                  |                                            |
|                              | Yes (3D DNR)                               |
| Auto Gain Control (AGC)      |                                            |
| Auto White Balance (AWB)     |                                            |
| Backlight Compensation (BLC) |                                            |
| Edge Brightness Compensation |                                            |
| Defog                        |                                            |
| HLC                          |                                            |
| Sharpness                    |                                            |
| Mirror Image                 |                                            |
| Smart IR (Anti-SAT)          | 1.22                                       |
| Image Setting                |                                            |
| Defect Correction            | Auto / Manual                              |
| GENERAL                      |                                            |
| Angle Adjustment             |                                            |
|                              | DC 12V (±10%) & AC24V                      |
| Power Consumption            |                                            |
| Ingress Protection           |                                            |
| Vandal Rating                |                                            |
|                              | -22° ~131° F (-30° ~55° Celcius)           |
| Dimensions                   | Ø5.91" x 4.41" (Ø150.0mm x 112.0mm)        |