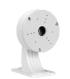

# **AVC-TV21F28**

### **OVERVIEW**

- 2MP (1920 x 1080)
- Fixed 2.8 mm Lens
- HD-TVI / CVI / AHD / CVBS (Analog)
- Easy-to-Use DIP Switch to Change Formats
- True Day / Night
- Smart IR Illumination Up to 65ft.
- Digital NR
- DWDR
- IP67 Outdoor Rating
- IK10 Vandal Proof Rating
- DC 12V (±10%, 3W Consumption)
- NDAA Compliant

### **SPECIFICATIONS**

| CAMERA                       |                                            |
|------------------------------|--------------------------------------------|
| Image Sensor                 | 1/2.7" Progressive Scan CMOS               |
| Resolution                   | 2MP                                        |
| Image Size                   | 1920 x 1080                                |
| Video Output                 | 1-channel BNC Video Output                 |
| Image System                 |                                            |
|                              | 1/15s to 1/50,000s                         |
|                              | Up to 65ft (20m)                           |
|                              | HD-TVI / AHD / CVI / CVBS (Analog)         |
|                              | HD-TVI / AHD / CVI / CVBS (Analog): 30 FPS |
|                              | 0.01luxF1.2(AGC ON), 0Lux with IR ON       |
|                              | Fixed 2.8mm Lens                           |
| Horizontal Field of View     |                                            |
| Lens Mount                   |                                            |
| S/N Ratio                    |                                            |
|                              | OSD, Control over Coax (UTC)               |
| IMAGE                        |                                            |
| Day & Night                  | EXT / Auto / Color / BW ( Black and White) |
| Digital WDR                  |                                            |
|                              | Yes (3D DNR)                               |
| Auto Gain Control (AGC)      |                                            |
| Auto White Balance (AWB)     |                                            |
| Backlight Compensation (BLC) |                                            |
| Edge Brightness Compensation |                                            |
| Defog                        |                                            |
| HLC                          |                                            |
| Sharpness                    |                                            |
| Mirror Image                 |                                            |
| Smart IR (Anti-SAT)          |                                            |
| Image Setting                |                                            |
| Defect Correction            | Auto / Manual                              |
| GENERAL                      |                                            |
| Angle Adjustment             |                                            |
|                              | DC 12V (±10%)                              |
| Power Consumption            |                                            |
| Ingress Protection           |                                            |
| Vandal Rating                |                                            |
|                              | -22°~131° F (-30°~55° Celcius)             |
| Dimensions                   | Ø4.76" x 3.62" (Ø121mm x 92mm)             |