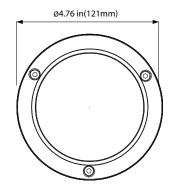

#### **DIMENSIONS**

Unit: inch(mm)

### **SPECIFICATIONS**

| CAMERA                       |                                            |
|------------------------------|--------------------------------------------|
| Image Sensor                 | 1/2.7" Progressive Scan CMOS               |
| Resolution                   | 2MP                                        |
| Image Size                   | 1920 x 1080                                |
| Video Output                 | 1-channel BNC Video Output                 |
| Image System                 |                                            |
|                              | 1/15s to 1/50,000s                         |
|                              | Up to 65ft (20m)                           |
|                              | HD-TVI / AHD / CVI / CVBS (Analog)         |
|                              | HD-TVI / AHD / CVI / CVBS (Analog): 30 FPS |
|                              | 0.01luxF1.2(AGC ON), 0Lux with IR ON       |
|                              | Fixed 2.8mm Lens                           |
| Horizontal Field of View     |                                            |
| Lens Mount                   |                                            |
| S/N Ratio                    |                                            |
|                              | OSD, Control over Coax (UTC)               |
| IMAGE                        |                                            |
| Day & Night                  | EXT / Auto / Color / BW ( Black and White) |
| Digital WDR                  |                                            |
|                              | Yes (3D DNR)                               |
| Auto Gain Control (AGC)      |                                            |
| Auto White Balance (AWB)     |                                            |
| Backlight Compensation (BLC) |                                            |
| Edge Brightness Compensation |                                            |
| Defog                        |                                            |
| HLC                          |                                            |
| Sharpness                    |                                            |
| Mirror Image                 |                                            |
| Smart IR (Anti-SAT)          |                                            |
| Image Setting                |                                            |
| Defect Correction            | Auto / Manual                              |
| GENERAL                      |                                            |
| Angle Adjustment             |                                            |
|                              | DC 12V (±10%)                              |
| Power Consumption            |                                            |
| Ingress Protection           |                                            |
| Vandal Rating                |                                            |
|                              | -22°~131° F (-30°~55° Celcius)             |
| Dimensions                   | Ø4.76" x 3.62" (Ø121mm x 92mm)             |