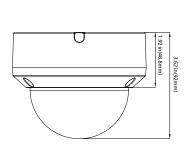

#### **DIMENSIONS**

Unit: inch(mm)

### **SPECIFICATIONS**

| CAMERA                       |                                            |
|------------------------------|--------------------------------------------|
| Image Sensor                 | 1/2.7" Progressive Scan CMOS               |
| Resolution                   | 2MP                                        |
| Image Size                   | 1920 x 1080                                |
| Video Output                 | 1-channel BNC Video Output                 |
| Image System                 |                                            |
|                              | 1/15s to 1/50,000s                         |
|                              | Up to 65ft (20m)                           |
|                              | HD-TVI / AHD / CVI / CVBS (Analog)         |
|                              | HD-TVI / AHD / CVI / CVBS (Analog): 30 FPS |
|                              | 0.01luxF1.2(AGC ON), 0Lux with IR ON       |
|                              | Fixed 2.8mm Lens                           |
| Horizontal Field of View     |                                            |
| Lens Mount                   |                                            |
| S/N Ratio                    |                                            |
|                              | OSD, Control over Coax (UTC)               |
| IMAGE                        |                                            |
| Day & Night                  | EXT / Auto / Color / BW ( Black and White) |
| Digital WDR                  |                                            |
|                              | Yes (3D DNR)                               |
| Auto Gain Control (AGC)      |                                            |
| Auto White Balance (AWB)     |                                            |
| Backlight Compensation (BLC) |                                            |
| Edge Brightness Compensation |                                            |
| Defog                        |                                            |
| HLC                          |                                            |
| Sharpness                    |                                            |
| Mirror Image                 |                                            |
| Smart IR (Anti-SAT)          |                                            |
| Image Setting                |                                            |
| Defect Correction            | Auto / Manual                              |
| GENERAL                      |                                            |
| Angle Adjustment             |                                            |
|                              | DC 12V (±10%)                              |
| Power Consumption            |                                            |
| Ingress Protection           |                                            |
| Vandal Rating                |                                            |
|                              | -22°~131° F (-30°~55° Celcius)             |
| Dimensions                   | Ø4.76" x 3.62" (Ø121mm x 92mm)             |