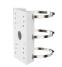

## **OPTIONAL ACCESSORIES**

AVM-JB-V-L1
JUNCTION BOX

AVM-CWM-EDV-L1
COMPACT WALL MOUNT

AVM-HWM-V-L1
HEAVY-DUTY WALL MOUNT

AVM-HCM-V-L1
CEILING MOUNT

AVM-CRM-A1
CORNER MOUNT

AVM-POM-A1
POLE MOUNT

AVM-RM-V-L1
RECESSED CEILING MOUNT