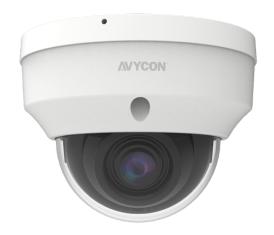

# **AVC-TV21F28**

### **OVERVIEW**

- 2MP (1920 x 1080)
- Fixed 2.8 mm Lens
- HD-TVI / CVI / AHD / CVBS (Analog)
- Easy-to-Use DIP Switch to Change Formats
- True Day / Night
- Smart IR Illumination Up to 65ft.
- Digital NR
- DWDR
- IP67 Outdoor Rating
- IK10 Vandal Proof Rating
- DC 12V (±10%, 3W Consumption)
- NDAA Compliant