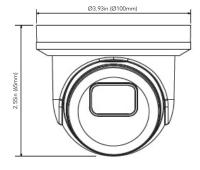

### **DIMENSIONS**

Unit: inch(mm)

#### **SPECIFICATIONS**

| CAMERA                       |                                                                                                                     |
|------------------------------|---------------------------------------------------------------------------------------------------------------------|
| Image Sensor                 | 1/2.7" Progressive Scan CMOS                                                                                        |
| Resolution                   |                                                                                                                     |
| Image Size                   | 2592 x 1944                                                                                                         |
|                              | 1-channel BNC Video Output                                                                                          |
| Image System                 |                                                                                                                     |
|                              | 1/15s to 1/50,000s                                                                                                  |
| IR Distance                  |                                                                                                                     |
|                              | HD-TVI / ADH / CVI / CVBS (Analog)                                                                                  |
|                              | 5AHD/5TVI: 5MP @20fps (NTSC / PAL), AHD/CVI/TVI: 4MP @30fps (NTSC) / @25fps (PAL), 2MP @30fps (NTSC) / @25fps (PAL) |
|                              | 0.05lux@F1.2(AGC ON),0Lux with IR ON                                                                                |
|                              | Fixed 3.6mm Lens                                                                                                    |
| Lens Mount                   | =                                                                                                                   |
| Horizontal Field of View     |                                                                                                                     |
| S/N Ratio                    |                                                                                                                     |
|                              | OSD, Control over Coax (UTC)                                                                                        |
| IMAGE                        |                                                                                                                     |
|                              | EXT / Auto / Color / BW ( Black and White)                                                                          |
| Digital WDR                  |                                                                                                                     |
|                              | Yes (2D DNR)                                                                                                        |
| Auto Gain Control (AGC)      |                                                                                                                     |
| Auto White Balance (AWB)     | Yes                                                                                                                 |
| Backlight Compensation (BLC) | Yes                                                                                                                 |
| Edge Brightness Compensation | Yes                                                                                                                 |
| Defog                        | No                                                                                                                  |
| HLC                          | No                                                                                                                  |
| Sharpness                    |                                                                                                                     |
| Mirror Image                 | Yes                                                                                                                 |
| Smart IR (Anti-SAT)          | Yes                                                                                                                 |
| Image Setting                | Yes                                                                                                                 |
| Defect Correction            | Auto / Manual                                                                                                       |
| GENERAL                      |                                                                                                                     |
| Angle Adjustment             |                                                                                                                     |
|                              | DC 12V (±10%)                                                                                                       |
| Power Consumption            |                                                                                                                     |
| Ingress Protection           |                                                                                                                     |
|                              | -22F - 131F (-30°~55° Celcius)                                                                                      |
| Dimensions                   | Ø3.93" x 2.55" (Ø100mm x 65mm)                                                                                      |