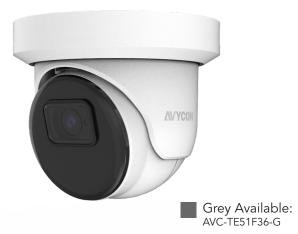

# **AVC-TE51F36**

### **OVERVIEW**

- 5MP (2592 x 1944)
- Fixed 3.6mm Lens
- HD-TVI / CVI / AHD / CVBS (Analog)
- Easy-to-Use DIP Switch to Change Formats
- True Day / Night
- Smart IR Illumination Up to 66ft.
- Digital NR
- DWDR
- IP67 Outdoor Rating
- DC 12V (4W Consumption)
- NDAA Compliant