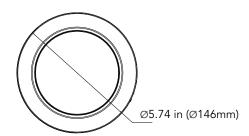

# **DIMENSIONS**

Unit: inch(mm)

### **SPECIFICATIONS**

| CAMERA                       |                                            |
|------------------------------|--------------------------------------------|
| Image Sensor                 | 1/2.7" Progressive Scan CMOS               |
| Resolution                   | 8MP                                        |
| Image Size                   | 3840 x 2160                                |
| Video Output                 | 1-channel BNC Video Output                 |
| Image System                 | PAL / NTSC                                 |
| Electronic Shutter           | 1/15s to 1/50,000s                         |
|                              | Up to 115 ft.                              |
|                              | HD-TVI / AHD / CVI / CVBS (Analog)         |
|                              | HD-TVI / AHD / CVI / CVBS (Analog): 15 FPS |
| Min. Illumination            | 0.05luxF1.2(AGC ON), 0Lux with IR ON       |
|                              | 2.7-13.5 mm, motorized lens                |
| Lens Mount                   |                                            |
| Horizontal Field of View     |                                            |
| S/N Ratio                    |                                            |
|                              | OSD, Control over Coax (UTC)               |
| IMAGE                        |                                            |
| Day & Night                  |                                            |
| Digital WDR                  |                                            |
| Digital NR                   | ( )                                        |
| Auto Gain Control (AGC)      | Yes                                        |
| Auto White Balance (AWB)     | Yes                                        |
| Backlight Compensation (BLC) | Yes                                        |
| Edge Brightness Compensation | Yes                                        |
| Defog                        | No                                         |
| HLC                          |                                            |
| Sharpness                    |                                            |
| Mirror Image                 |                                            |
| Smart IR (Anti-SAT)          |                                            |
| Image Setting                |                                            |
| Defect Correction            | Auto / Manual                              |
| GENERAL                      |                                            |
| Angle Adjustment             |                                            |
|                              | DC 12V / AC24V (±10%)                      |
| Power Consumption            |                                            |
|                              | -22°~122° F (-30°~50° Celcius)             |
| Dimensions                   | Ø5.74" x 4.29" (Ø146mm x 109mm)            |