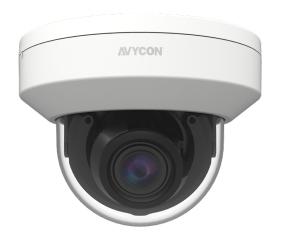

# **AVC-TD82M**

#### NDAA

8MP HD-TVI MOTORIZED INDOOR DOME CAMERA

# **OVERVIEW**

- 8MP HD-TVI (default), CVI, AHD, ANALOG (960H)
- Maximum Resolution: 3840 x 2160
- 2.7-13.5 mm, Motorized Lens
- Smart IR Illumination Up to 115 ft.
- True Day/Night
- Digital WDR
- Digital NR
- AGC
- BLC
- DIP Switch
- DC12V / AC24V
- 15 FPS
- NDAA Compliant