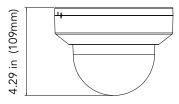

# **DIMENSIONS**

Unit: inch(mm)

### **SPECIFICATIONS**

| CAMERA                       |                                            |
|------------------------------|--------------------------------------------|
| Image Sensor                 | 1/2.7" Progressive Scan CMOS               |
| Resolution                   | 8MP                                        |
| Image Size                   | 3840 x 2160                                |
| Video Output                 | 1-channel BNC Video Output                 |
| Image System                 | PAL / NTSC                                 |
| Electronic Shutter           | 1/15s to 1/50,000s                         |
|                              | Up to 115 ft.                              |
|                              | HD-TVI / AHD / CVI / CVBS (Analog)         |
|                              | HD-TVI / AHD / CVI / CVBS (Analog): 15 FPS |
| Min. Illumination            | 0.05luxF1.2(AGC ON), 0Lux with IR ON       |
|                              | 2.7-13.5 mm, motorized lens                |
| Lens Mount                   |                                            |
| Horizontal Field of View     |                                            |
| S/N Ratio                    |                                            |
|                              | OSD, Control over Coax (UTC)               |
| IMAGE                        |                                            |
| Day & Night                  |                                            |
| Digital WDR                  |                                            |
| Digital NR                   | ( )                                        |
| Auto Gain Control (AGC)      | Yes                                        |
| Auto White Balance (AWB)     | Yes                                        |
| Backlight Compensation (BLC) | Yes                                        |
| Edge Brightness Compensation | Yes                                        |
| Defog                        | No                                         |
| HLC                          |                                            |
| Sharpness                    |                                            |
| Mirror Image                 |                                            |
| Smart IR (Anti-SAT)          |                                            |
| Image Setting                |                                            |
| Defect Correction            | Auto / Manual                              |
| GENERAL                      |                                            |
| Angle Adjustment             |                                            |
|                              | DC 12V / AC24V (±10%)                      |
| Power Consumption            |                                            |
|                              | -22°~122° F (-30°~50° Celcius)             |
| Dimensions                   | Ø5.74" x 4.29" (Ø146mm x 109mm)            |