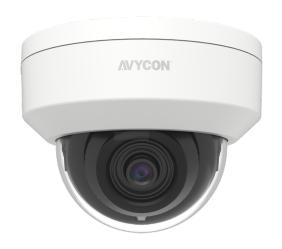

# **AVC-TD81F28**

#### NDAA

8MP HD-TVI INDOOR FIXED DOME CAMERA

### **OVERVIEW**

- 8MP HD-TVI (default), CVI, AHD, ANALOG (960H)
- Maximum Resolution: 3840 x 2160
- 2.8mm Fixed Lens
- Smart IR Illumination Up to 66ft.
- True Day/Night
- Digital WDR
- Digital NR
- AGC
- BLC
- DIP Switch
- DC12V
- 15 FPS
- NDAA Compliant