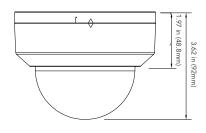

### **DIMENSIONS**

Unit: inch(mm)

#### **SPECIFICATIONS**

| CAMERA                       |                                            |
|------------------------------|--------------------------------------------|
| Image Sensor                 | 1/2.7" Progressive Scan CMOS               |
| Resolution                   | 8MP                                        |
| Image Size                   | 3840 x 2160                                |
| Video Output                 | 1-channel BNC Video Output                 |
| Image System                 | PAL / NTSC                                 |
| Electronic Shutter           | 1/15s to 1/50,000s                         |
| IR Distance                  | Up to 66ft.                                |
| Video Formats                | HD-TVI / AHD / CVI / CVBS (Analog)         |
| Frame Rate                   | HD-TVI / AHD / CVI / CVBS (Analog): 15 FPS |
| Min. Illumination            | 0.05luxF1.2(AGC ON), 0Lux with IR ON       |
| Lens                         | Fixed 2.8mm Lens                           |
| Lens Mount                   | M12                                        |
| Horizontal Field of View     | 105.41°                                    |
| S/N Ratio                    | 36dB                                       |
| Function Control             | OSD, Control over Coax (UTC)               |
| IMAGE                        |                                            |
| Day & Night                  | EXT / Auto / Color / BW ( Black and White) |
| Digital WDR                  | Yes                                        |
| Digital NR                   | Yes (3D DNR)                               |
| Auto Gain Control ( AGC)     | Yes                                        |
| Auto White Balance (AWB)     | Yes                                        |
| Backlight Compensation (BLC) | Yes                                        |
| Edge Brightness Compensation | Yes                                        |
| Defog                        | No                                         |
| HLC                          | Yes                                        |
| Sharpness                    | Yes                                        |
| Mirror Image                 |                                            |
| Smart IR (Anti-SAT)          | Yes                                        |
| Image Setting                | Yes                                        |
| Defect Correction            | Auto / Manual                              |
| GENERAL                      |                                            |
| Angle Adjustment             | Any Angle                                  |
| Input Voltage                | DC 12V (±10%)                              |
| Power Consumption            | Maximum 5W                                 |
|                              | -22°-122° F (-30°~50° Celcius)             |
| Dimensions                   | 24.72" x 3.62" (Ø120mm x 92mm)             |
|                              |                                            |