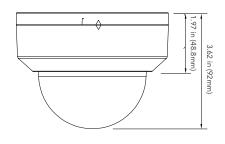

### **DIMENSIONS**

Unit: inch(mm)

#### **SPECIFICATIONS**

| CAMERA                       |                                                                                                                     |
|------------------------------|---------------------------------------------------------------------------------------------------------------------|
| Image Sensor                 | 1/2.7" Progressive Scan CMOS                                                                                        |
| Resolution                   | 5MP                                                                                                                 |
| Image Size                   | 2592 x 1944                                                                                                         |
| Video Output                 | 1-channel BNC Video Output                                                                                          |
| Image System                 | PAL / NTSC                                                                                                          |
| Electronic Shutter           | 1/15s to 1/50,000s                                                                                                  |
| IR Distance                  | Up to 66ft.                                                                                                         |
| Video Formats                | HD-TVI / AHD / CVI / CVBS (Analog)                                                                                  |
| Frame Rate                   | 5AHD/5TVI: 5MP @20fps (NTSC / PAL), AHD/CVI/TVI: 4MP @30fps (NTSC) / @25fps (PAL), 2MP @30fps (NTSC) / @25fps (PAL) |
| Min. Illumination            | 0.05luxF1.2(AGC ON), 0Lux with IR ON                                                                                |
| Lens                         | Fixed 2.8mm Lens                                                                                                    |
| Lens Mount                   | M12                                                                                                                 |
| S/N Ratio                    | 39dB                                                                                                                |
| Function Control             | OSD, Control over Coax (UTC)                                                                                        |
| IMAGE                        |                                                                                                                     |
| Day & Night                  | EXT / Auto / Color / BW ( Black and White)                                                                          |
| Digital WDR                  |                                                                                                                     |
|                              | Yes (2D DNR)                                                                                                        |
|                              | Yes                                                                                                                 |
| Auto White Balance (AWB)     | Yes                                                                                                                 |
| Backlight Compensation (BLC) | Yes                                                                                                                 |
| Edge Brightness Compensation | Yes                                                                                                                 |
| Defog                        |                                                                                                                     |
| HLC                          |                                                                                                                     |
|                              | Yes                                                                                                                 |
| Mirror Image                 |                                                                                                                     |
|                              | Yes                                                                                                                 |
| Image Setting                | Yes                                                                                                                 |
|                              | Auto / Manual                                                                                                       |
| GENERAL                      |                                                                                                                     |
| Angle Adjustment             |                                                                                                                     |
|                              | DC 12V (±10%)                                                                                                       |
| Power Consumption            |                                                                                                                     |
|                              | -22°~122° F (-30°~50° C)                                                                                            |
| Dimensions                   | Ø4.72" x 3.62" (Ø120mm x 92mm)                                                                                      |