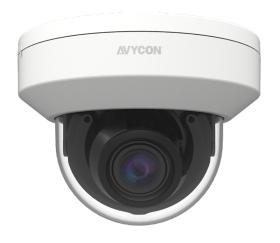

### **OVERVIEW**

- 2MP HD-TVI (default), CVI, AHD, ANALOG (960H)
- Maximum Resolution: 1920 x 1080
- 2.7-13.5 mm, manual lens
- Smart IR Illumination Up to 115 ft.
- True Day/Night
- Digital WDR
- Digital NR
- AGC
- BLC
- DIP Switch
- DC12V / AC24V
- 30 FPS
- NDAA Compliant