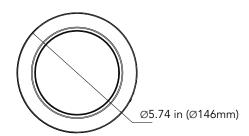

### **DIMENSIONS**

Unit: inch(mm)

#### **SPECIFICATIONS**

| CAMERA                       |                                            |
|------------------------------|--------------------------------------------|
| Image Sensor                 | 1/2.8" Progressive Scan CMOS               |
| Resolution                   | 2MP                                        |
| Image Size                   | 1920 x 1080                                |
| Video Output                 | 1-channel BNC Video Output                 |
| Image System                 | PAL / NTSC                                 |
|                              | 1/15s to 1/50,000s                         |
|                              | Up to 115 ft.                              |
|                              | HD-TVI / AHD / CVI / CVBS (Analog)         |
|                              | HD-TVI / AHD / CVI / CVBS (Analog): 30 FPS |
|                              | 0.01luxF1.0(AGC ON), 0Lux with IR ON       |
|                              | 2.7-13.5 mm, manual lens                   |
| Lens Mount                   |                                            |
| Horizontal Field of View     |                                            |
| S/N Ratio                    |                                            |
| Function Control             | OSD, Control over Coax (UTC)               |
| IMAGE                        |                                            |
|                              | EXT / Auto / Color / BW ( Black and White) |
| Digital WDR                  |                                            |
|                              | Yes (3D DNR)                               |
|                              | Yes                                        |
| Auto White Balance (AWB)     | Yes                                        |
| Backlight Compensation (BLC) | Yes                                        |
| Edge Brightness Compensation | Yes                                        |
| Defog                        | No                                         |
| HLC                          | ·                                          |
| Sharpness                    | Yes                                        |
| Mirror Image                 |                                            |
| Smart IR (Anti-SAT)          |                                            |
| Image Setting                |                                            |
| Defect Correction            | Auto / Manual                              |
| GENERAL                      |                                            |
| Angle Adjustment             |                                            |
|                              | DC 12V/AC24V (±10%)                        |
| Power Consumption            |                                            |
|                              | -22°~131° F (-30°~55° Celcius)             |
| Dimensions                   | Ø5.74" x 4.29" (Ø146mm x 109mm)            |