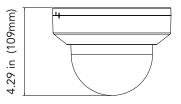

### **DIMENSIONS**

Unit: inch(mm)

#### **SPECIFICATIONS**

| CAMERA                       |                                            |
|------------------------------|--------------------------------------------|
| Image Sensor                 | 1/2.8" Progressive Scan CMOS               |
| Resolution                   | 2MP                                        |
| Image Size                   | 1920 x 1080                                |
| Video Output                 | 1-channel BNC Video Output                 |
| Image System                 | PAL / NTSC                                 |
|                              | 1/15s to 1/50,000s                         |
|                              | Up to 115 ft.                              |
|                              | HD-TVI / AHD / CVI / CVBS (Analog)         |
|                              | HD-TVI / AHD / CVI / CVBS (Analog): 30 FPS |
|                              | 0.01luxF1.0(AGC ON), 0Lux with IR ON       |
|                              | 2.7-13.5 mm, manual lens                   |
| Lens Mount                   |                                            |
| Horizontal Field of View     |                                            |
| S/N Ratio                    |                                            |
| Function Control             | OSD, Control over Coax (UTC)               |
| IMAGE                        |                                            |
|                              | EXT / Auto / Color / BW ( Black and White) |
| Digital WDR                  |                                            |
|                              | Yes (3D DNR)                               |
|                              | Yes                                        |
| Auto White Balance (AWB)     | Yes                                        |
| Backlight Compensation (BLC) | Yes                                        |
| Edge Brightness Compensation | Yes                                        |
| Defog                        | No                                         |
| HLC                          | ·                                          |
| Sharpness                    | Yes                                        |
| Mirror Image                 |                                            |
| Smart IR (Anti-SAT)          |                                            |
| Image Setting                |                                            |
| Defect Correction            | Auto / Manual                              |
| GENERAL                      |                                            |
| Angle Adjustment             |                                            |
|                              | DC 12V/AC24V (±10%)                        |
| Power Consumption            |                                            |
|                              | -22°~131° F (-30°~55° Celcius)             |
| Dimensions                   | Ø5.74" x 4.29" (Ø146mm x 109mm)            |