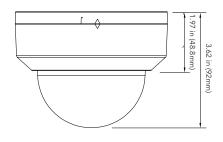

### **DIMENSIONS**

Unit: inch(mm)

#### **SPECIFICATIONS**

| CAMERA                       |                                            |
|------------------------------|--------------------------------------------|
| Image Sensor                 | 1/2.7" Progressive Scan CMOS               |
| Resolution                   | 2MP                                        |
| Image Size                   | 1920 x 1080                                |
| Video Output                 | 1-channel BNC Video Output                 |
| Image System                 |                                            |
| Electronic Shutter           | 1/15s to 1/50,000s                         |
| IR Distance                  | Up to 66ft.                                |
| Video Formats                | HD-TVI / AHD / CVI / CVBS (Analog)         |
| Frame Rate                   | HD-TVI / AHD / CVI / CVBS (Analog): 30 FPS |
| Min. Illumination            | 0.01luxF1.2(AGC ON), 0Lux with IR ON       |
| Lens                         | Fixed 2.8mm                                |
| Lens Mount                   |                                            |
| Horizontal Field of View     | 105.41°                                    |
| S/N Ratio                    | 39dB                                       |
| Function Control             | OSD, Control over Coax (UTC)               |
| IMAGE                        |                                            |
| Day & Night                  | EXT / Auto / Color / BW ( Black and White) |
| Digital WDR                  | Yes                                        |
| Digital NR                   | Yes (3D DNR)                               |
| Auto Gain Control (AGC)      | Yes                                        |
| Auto White Balance (AWB)     | Yes                                        |
| Backlight Compensation (BLC) | Yes                                        |
| Edge Brightness Compensation | Yes                                        |
| Defog                        | No                                         |
| HLC                          | No                                         |
|                              | Yes                                        |
| Mirror Image                 |                                            |
| Smart IR (Anti-SAT)          |                                            |
| Image Setting                | Yes                                        |
| Defect Correction            | Auto / Manual                              |
| GENERAL                      |                                            |
| Angle Adjustment             | Any Angle                                  |
| Input Voltage                | DC 12V (±10%)                              |
| Power Consumption            | Maximum 3W                                 |
|                              | -22°~131° F (-30°~55° Celcius)             |
| Dimensions                   | Ø4.72" x 3.62" (Ø120mm x 92mm)             |