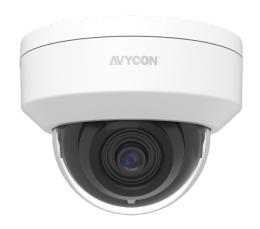

# **AVC-TD21F28**

### **OVERVIEW**

- 2MP HD-TVI (default), CVI, AHD, ANALOG (960H)
- Maximum Resolution: 1920 x 1080
- Fixed 2.8mm Lens
- Smart IR Illumination Up to 66ft.
- True Day/Night
- Digital WDR
- Digital NR
- AGC
- BLC
- DIP Switch
- DC12V
- 30 FPS
- NDAA Compliant