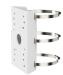

#### **OPTIONAL ACCESSORIES**

AVM-JB-BE-S1 JUNCTION BOX (FIT VERSION)

AVM-JB-BE-L1 JUNCTION BOX (WIDE VERSION)

AVM-CRM-A1 CORNER MOUNT

AVM-POM-A1 POLE MOUNT