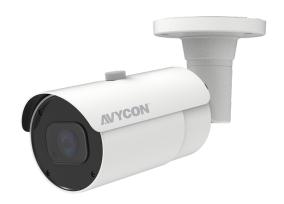

# AVC-TB52M50

#### NDAA

5MP HD-TVI MOTORIZED VARIFOCAL BULLET CAMERA

# **OVERVIEW**

- 5MP (2592 x 1944)
- Motorized 5 50mm (10X) Lens
- HD-TVI / CVI / AHD / CVBS (Analog)
- Easy-to-Use DIP Switch to Change Formats
- True Day / Night
- Smart IR Illumination Up to 164ft.
- Digital NR
- True WDR
- IP67 Outdoor Rating
- Dual Voltage: DC 12V (±10%, 5W Consumption) & AC 24V
- NDAA Compliant