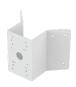

#### **OPTIONAL ACCESSORIES**

AVM-JB-BE-S1 JUNCTION BOX (FIT VERSION)

AVM-JB-BE-L1 JUNCTION BOX (WIDE VERSION)

AVM-CRM-A1 CORNER MOUNT

AVM-POM-A1 POLE MOUNT