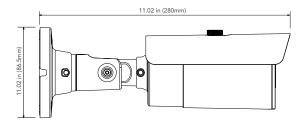

## **DIMENSIONS**

Unit: inch(mm)

### **SPECIFICATIONS**

| CAMERA                       |                                                                                 |
|------------------------------|---------------------------------------------------------------------------------|
| Image Sensor                 | 1/2.7" Progressive Scan CMOS                                                    |
| Resolution                   | 5MP                                                                             |
|                              | 2592 x 1944                                                                     |
| Video Output                 | 1-channel BNC Video Output                                                      |
| Image System                 | PAL / NTSC                                                                      |
|                              | 1/15s to 1/50,000s                                                              |
|                              | Up to 164ft.                                                                    |
|                              | HD-TVI / AHD / CVI / CVBS (Analog)                                              |
| Frame Rate                   | 5AHD/5TVI: 5MP @20fps (NTSC / PAL)                                              |
|                              | AHD/CVI/TVI: 4MP @30fps (NTSC) / @25fps (PAL), 2MP @30fps (NTSC) / @25fps (PAL) |
|                              | 0.05lux@F1.2(AGC ON),0Lux with IR ON                                            |
|                              | Motorized 5 - 50mm (10X) Lens                                                   |
| Horizontal Field of View     |                                                                                 |
| Lens Mount                   |                                                                                 |
| S/N Ratio                    |                                                                                 |
|                              | OSD, Control over Coax (UTC)                                                    |
| IMAGE                        |                                                                                 |
|                              | EXT / Auto / Color / BW ( Black and White)                                      |
| True WDR                     |                                                                                 |
|                              | Yes (3D DNR)                                                                    |
| Auto Gain Control ( AGC)     |                                                                                 |
| Auto White Balance (AWB)     |                                                                                 |
| Backlight Compensation (BLC) | Yes                                                                             |
| Edge Brightness Compensation | Yes                                                                             |
| Defog                        |                                                                                 |
| HLC                          |                                                                                 |
| Sharpness                    |                                                                                 |
| Mirror Image                 |                                                                                 |
| Smart IR (Anti-SAT)          |                                                                                 |
| Image Setting                | Yes                                                                             |
|                              | Auto / Manual                                                                   |
| GENERAL                      |                                                                                 |
| Angle Adjustment             |                                                                                 |
|                              | DC 12V (±10%) & AC 24V                                                          |
| Power Consumption            |                                                                                 |
| Ingress Protection           |                                                                                 |
|                              | -22°~131° F (-30°~55° Celcius)                                                  |
| Dimensions                   | 11.02" x 3.40" (280mm x 86.5mm)                                                 |
|                              |                                                                                 |