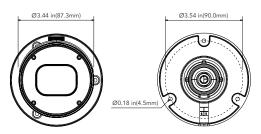

## **DIMENSIONS**

Unit: inch(mm)

### **SPECIFICATIONS**

| CAMERA                       |                                                                                 |
|------------------------------|---------------------------------------------------------------------------------|
| Image Sensor                 | 1/2.7" Progressive Scan CMOS                                                    |
| Resolution                   | 5MP                                                                             |
|                              | 2592 x 1944                                                                     |
| Video Output                 | 1-channel BNC Video Output                                                      |
| Image System                 | PAL / NTSC                                                                      |
|                              | 1/15s to 1/50,000s                                                              |
|                              | Up to 164ft.                                                                    |
|                              | HD-TVI / AHD / CVI / CVBS (Analog)                                              |
| Frame Rate                   | 5AHD/5TVI: 5MP @20fps (NTSC / PAL)                                              |
|                              | AHD/CVI/TVI: 4MP @30fps (NTSC) / @25fps (PAL), 2MP @30fps (NTSC) / @25fps (PAL) |
|                              | 0.05lux@F1.2(AGC ON),0Lux with IR ON                                            |
|                              | Motorized 5 - 50mm (10X) Lens                                                   |
| Horizontal Field of View     |                                                                                 |
| Lens Mount                   |                                                                                 |
| S/N Ratio                    |                                                                                 |
|                              | OSD, Control over Coax (UTC)                                                    |
| IMAGE                        |                                                                                 |
|                              | EXT / Auto / Color / BW ( Black and White)                                      |
| True WDR                     |                                                                                 |
|                              | Yes (3D DNR)                                                                    |
| Auto Gain Control ( AGC)     |                                                                                 |
| Auto White Balance (AWB)     |                                                                                 |
| Backlight Compensation (BLC) | Yes                                                                             |
| Edge Brightness Compensation | Yes                                                                             |
| Defog                        |                                                                                 |
| HLC                          |                                                                                 |
| Sharpness                    |                                                                                 |
| Mirror Image                 |                                                                                 |
| Smart IR (Anti-SAT)          |                                                                                 |
| Image Setting                | Yes                                                                             |
|                              | Auto / Manual                                                                   |
| GENERAL                      |                                                                                 |
| Angle Adjustment             |                                                                                 |
|                              | DC 12V (±10%) & AC 24V                                                          |
| Power Consumption            |                                                                                 |
| Ingress Protection           |                                                                                 |
|                              | -22°~131° F (-30°~55° Celcius)                                                  |
| Dimensions                   | 11.02" x 3.40" (280mm x 86.5mm)                                                 |
|                              |                                                                                 |