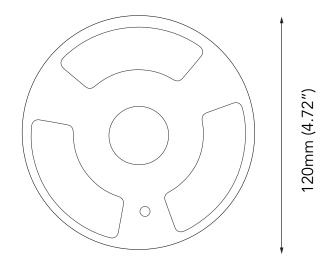

# **AVC-PT91FLT**

#### NDAA

2.1MP 360 FISHEYE TVI SUPER WIDE ANGLE LENS CAMERA

#### **OVERVIEW**

- TVI Solution
- Video Output: HD 1080p
- Covert camera ideal for covert surveillance
- Digital WDR
- DC 12V
- Indoor Use Only

#### **DIMENSIONS**

Unit: inch(mm)



### **OPTIONAL ACCESSORIES**



## **SPECIFICATIONS**

| GENERAL                  |                                                           |
|--------------------------|-----------------------------------------------------------|
| Image Resolution         | 1920 x 1080                                               |
| Scanning Area            | Progressive Scan                                          |
| Sync. System             | Internal                                                  |
| Video Output             | HD-TVI, CVI, AHD, 960H                                    |
| Min. Illumination        | Color: 0.01Lux, BW: 0.01Lux 0Lux (IR On)                  |
| WDR                      | Digital                                                   |
| Electronic Shutter Speed | 1/