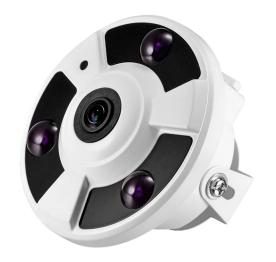

# **AVC-PT91FLT**

#### **OVERVIEW**

- TVI Solution
- Video Output: HD 1080p
- Covert camera ideal for covert surveillance
- Digital WDR
- DC 12V
- Indoor Use Only