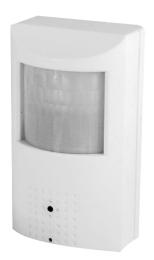

# **AVC-PRT91FT**

#### NDAA

2.1MP HD-TVI PINHOLE LENS PIR TYPE CAMERA

### **OVERVIEW**

- TVI Solution
- 1/2.9" Progressive Scan CMOS
- 3.7mm Megapixel Pinhole Lens (ICR)
- Video Output: HD 1080P @ 30fps / 25fps
- 2DNR / 3DNR / Smart NR / Sens-up / Digital Zoom etc.
- Support UTC Function to Remote Control OSD Menu
- Dual Video-Out (HD-TVI / Analog)
- DC 12V
- Indoor Only