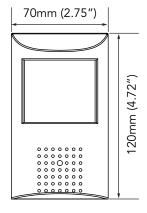

# **AVC-PRT91FT**

#### NDAA

2.1MP HD-TVI PINHOLE LENS PIR TYPE CAMERA

### **OVERVIEW**

- TVI Solution
- 1/2.9" Progressive Scan CMOS
- 3.7mm Megapixel Pinhole Lens (ICR)
- Video Output: HD 1080P @ 30fps / 25fps
- 2DNR / 3DNR / Smart NR / Sens-up / Digital Zoom etc.
- Support UTC Function to Remote Control OSD Menu
- Dual Video-Out (HD-TVI / Analog)
- DC 12V
- Indoor Only

#### **DIMENSIONS**

Unit: inch(mm)







## **OPTIONAL ACCESSORIES**



### **SPECIFICATIONS**

| GENERAL                  |                              |
|--------------------------|------------------------------|
| Image Sensor             | 1/2.9" Progressive Scan CMOS |
| Resolution               | 2.1MP                        |
| Lens                     | Fixed 3.7mm Lens             |
| Sync. System             | Internal Sync.               |
| HD-TVÍ Resolution        | 1920 x 1080                  |
| Horizontal Field of View | 80°                          |
| OSD Menu                 | Yes (Support Coaxial)        |
| Video Output             | TVI / CVBS: 1.0Vp-p 75Ω      |
| S/N Ratio                | >45dB (max 70dB)             |
| Working Environment      | 14°F ~ 140°F (-10°C ~ 60°C)  |
| Storage Temperatu