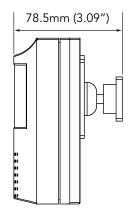

# **AVC-PRT91FT**

#### NDAA

2.1MP HD-TVI PINHOLE LENS PIR TYPE CAMERA

### **OVERVIEW**

- TVI Solution
- 1/2.9" Progressive Scan CMOS
- 3.7mm Megapixel Pinhole Lens (ICR)
- Video Output: HD 1080P @ 30fps / 25fps
- 2DNR / 3DNR / Smart NR / Sens-up / Digital Zoom etc.
- Support UTC Function to Remote Control OSD Menu
- Dual Video-Out (HD-TVI / Analog)
- DC 12V
- Indoor Only

#### **DIMENSIONS**

Unit: inch(mm)







## **OPTIONAL ACCESSORIES**



### **SPECIFICATIONS**

| GENERAL                  |                              |
|--------------------------|------------------------------|
| Image Sensor             | 1/2.9" Progressive Scan CMOS |
| Resolution               | 2.1MP                        |
| Lens                     | Fixed 3.7mm Lens             |
| Sync. System             | Internal Sync.               |
| HD-TVÍ Resolution        | 1920 x 1080                  |
| Horizontal Field of View | 80°                          |
| OSD Menu                 | Yes (Support Coaxial)        |
| Video Output             | TVI / CVBS: 1.0Vp-p 75Ω      |
| S/N Ratio                | >45dB (max 70dB)             |
| Working Environment      | 14°F ~ 140°F (-10°C ~ 60°C)  |
| Storage Temperature