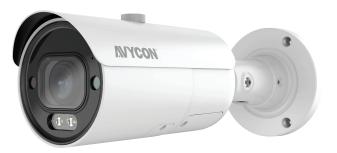

# **AVC-NUB41M**

AI

## NDAA | C E | FC

4MP H.265 BULLET NETWORK CAMERA Active Deterrence 24/7 Color

## **OVERVIEW**

- 4MP (2688x1520) H.265+/H.264+/MJPEG
- Max. resolution: 2688x1520
- Full Color / Active Deterrence Camera
- 3-8mm Motorized Lens (F1.0)
- 3D DNR, WDR, HLC, BLC, ROI encoding
- Intelligent Analytics
- White Light LED / Strobe (Blue & Red) Light
- Built-in MIC / Speaker
- Built-in micro SD card slot with video and still image capture function (up to 256GB)
- IP67 ingress protection
- DC12V/PoE power supply
- Support remote monitoring by AVYCON ONE (Mobile APP) and AVYCON CMSONE (CMS)