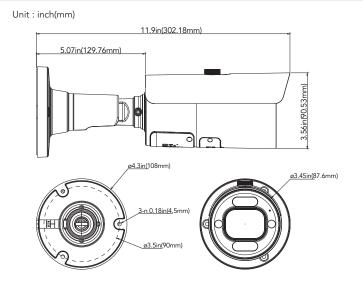

## DIMENSIONS

#### SPECIFICATIONS

| CAMERA                            |                                                                                                                                                                             |
|-----------------------------------|-----------------------------------------------------------------------------------------------------------------------------------------------------------------------------|
|                                   | 1/1.8" Progressive CMOS                                                                                                                                                     |
| Resolution                        | Main Stream: 4MP(2688x1520), 3MP(2304x1296), 1080P(1920x1080)                                                                                                               |
|                                   | Sub Stream: 1080P(1920x1080), 720P(1280x720), VGA(640x480)<br>Mobile Stream: VGA(640x480), QVGA(320x240)                                                                    |
| Min. Illumination                 | Color 0.0005lux @ F1.0(AGC ON); B/W 0 lux @ IR ON                                                                                                                           |
| I ENS                             |                                                                                                                                                                             |
| Focal Length (Zoom Ratio)         | 3-8mm Motorized                                                                                                                                                             |
| Max. Aperture Ratio               |                                                                                                                                                                             |
|                                   | Horizontal:105°(W) -56°(T), Vertical:54°(W)- 32°(T), Diagonal:131°(W) -65°(T)                                                                                               |
| Min. Object Distance              |                                                                                                                                                                             |
| Focus Control                     |                                                                                                                                                                             |
| Lens Type                         | Non-standard interface                                                                                                                                                      |
| OPERATIONAL                       |                                                                                                                                                                             |
| IR LED                            | N/A                                                                                                                                                                         |
| Warm Light                        |                                                                                                                                                                             |
| Day & Night                       | Full Color Mode                                                                                                                                                             |
| Backlight Compens                 |                                                                                                                                                                             |
| Wide Dynamic Range                |                                                                                                                                                                             |
| Digital Noise Reduction           |                                                                                                                                                                             |
| IR Viewable Length                |                                                                                                                                                                             |
| WarmLight Viewable Length         |                                                                                                                                                                             |
| Motion Detection                  |                                                                                                                                                                             |
|                                   | Off/On (4 Zone, Rectangle)                                                                                                                                                  |
| Gain Control                      |                                                                                                                                                                             |
|                                   | Default warm light                                                                                                                                                          |
|                                   | 2 (1 Red & 1 Blue)                                                                                                                                                          |
|                                   | AUTO / Manual (1/5 ~ 1/20000s)<br>Face Recognition, Pedestrian & Vehicle, Perimeter Intrusion, Line Crossing, Object Detection, Crossing Counting, Heat Map, Crowd Density, |
| Analytics                         | Queue Length, License Plate, Rare Sound, Intrusion, Region Entrance, Region Exiting                                                                                         |
| NETWORK                           | Queue Length, License Flate, Kare Sound, Intrusion, Region Entrance, Region Exiting                                                                                         |
|                                   | 1 input, 1 output                                                                                                                                                           |
| Hardware Reset                    |                                                                                                                                                                             |
|                                   | Built-in MIC                                                                                                                                                                |
|                                   | Built-in Speaker                                                                                                                                                            |
| IR Viewable Length                |                                                                                                                                                                             |
| Ethemet                           | RJ45(10/100BASE-T)                                                                                                                                                          |
| Video Compression                 | H.265/H.264/H.265+/H.264+/MJPEG                                                                                                                                             |
| Audio Compression                 | G.711a / G.711u                                                                                                                                                             |
| Bitrate Control                   | CBR or VBR (256Kbps ~ 8Mbps)                                                                                                                                                |
| Streaming                         |                                                                                                                                                                             |
| Protocol                          | TCP/IP, HTTP, DHCP, DNS, DDNS, RTP/RTSP, SMTP, NTP, UPnP, SNMP, HTTPS, FTP                                                                                                  |
| Security                          |                                                                                                                                                                             |
| Application Programming Interface |                                                                                                                                                                             |
| Web Viewer                        | IE10/11, Safari V12.1 above, Firefox V.52 above, Google Chrome V.57 above, Edge V.79 above"                                                                                 |
| GENERAL                           |                                                                                                                                                                             |
| Webpage Language                  |                                                                                                                                                                             |
|                                   | Micro SD/SDHC/SDXC Slot (up to 256GB) with video and still image capture function                                                                                           |
| ENVIRONMENTAL & ELECTRICAL        |                                                                                                                                                                             |
|                                   | -31°F ~ 140°F (-35~+60°C) /less than ≤ 90% RH                                                                                                                               |
|                                   | -22°F ~ 140°F (-30~+60°C) / less than ≤ 95% RH                                                                                                                              |
| Certification                     | IP67<br>D12V/POE(IEEE802.3af)                                                                                                                                               |
| Power Consumption                 |                                                                                                                                                                             |
| MECHANICAL                        |                                                                                                                                                                             |
| Color / Material                  | White / Metal                                                                                                                                                               |
|                                   | ø3.45in x 3.56in x 11.9in (ø87.6mm x 90.53mm x 302.18mm) / TBD                                                                                                              |
|                                   |                                                                                                                                                                             |