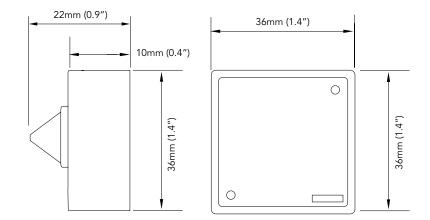

# **AVC-MT91FT**

#### NDAA

2.1MP HD-TVI PINHOLE SQUARE BOARD CAMERA

## **OVERVIEW**

- TVI Solution
- 1/2.8" Megapixel Sensor
- 0.15"(3.7mm) MP Pinhole Lens (ICR)
- Video Output: HD 1080P @ 30fps / 25fps
- Support UTC Function to Remote Control OSD Menu
- Dual Video-Out (HD-TVI / Analog)
- DC 12V

# **DIMENSIONS**

Unit: inch(mm)



### **OPTIONAL ACCESSORIES**



## **SPECIFICATIONS**

| GENERAL                      |                                                           |
|------------------------------|-----------------------------------------------------------|
| Image Sensor                 | 1/2.8" Megapixel Sensor                                   |
| Image Resolution             | 1920 x 1080                                               |
| Scanning System              | 2.1 Megapixels                                            |
| Video Output                 | 1 HD-TVI Output / 1.0Vp-p 750                             |
|                              | More than 50dB                                            |
| Auto Gain Control (AGC)      | Off                                                       |