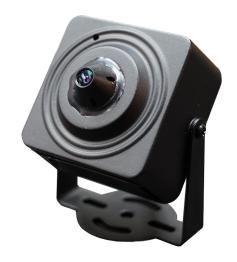

# **AVC-MT91FT**

## **OVERVIEW**

- TVI Solution
- 1/2.8" Megapixel Sensor
- 0.15"(3.7mm) MP Pinhole Lens (ICR)
- Video Output: HD 1080P @ 30fps / 25fps
- Support UTC Function to Remote Control OSD Menu
- Dual Video-Out (HD-TVI / Analog)
- DC 12V