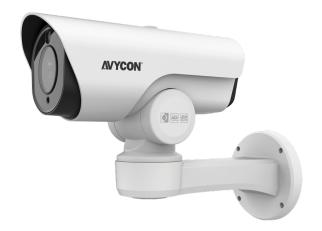

# **AVC-LHN51SVT-A1S**

#### NDAA

2MP AUTO-TRACKING PTZ BULLET CAMERA

### **OVERVIEW**

- H.265 Video Compression Technology
- 5MP (2592× 1944) H.265 Full Real Time Encoding
- Max. resolution: 2592 × 1944
- Supports Triple Streaming
- True Day & Night ICR with Starlight
- Ultra Low Light Sensitivity of 0.005Lux@F1.2 for optimal
- license plate captures
- Up to 460ft. Night Time Viewing Distance
- Supports PTZ Auto Tracking and 360° Endless Panning
- Video Analytics: Optional Intrusion, Line Crossing, Loitering, Tampering and Human Detection, Object Removal, Abandoned Object and People Counting
- Supports Defogging, HLC, BLC, Digital Image Stabilization, and advanced Shutter and Exposure control for LPR
- Supports Alarm Inputs and Outputs
- Supports PoE (10.5W / 20W with IR On) and DC 12V(2A)
- Supports Smartphone, iPad and Remote Monitoring
- IP66 Ingress Protection
- Operating Temperature: -40F 140F, less than 90% RH
- Built-in micro SD card slot with video and still image capture function (up to 256GB)