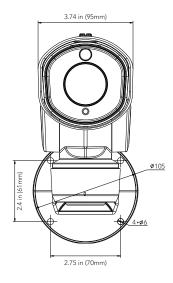

th Starlight
- Ultra Low Light Sensitivity of 0.005Lux@F1.2 for optimal
- license plate captures
- Up to 460ft. Night Time Viewing Distance
- Supports PTZ Auto Tracking and 360° Endless Panning
- Video Analytics: Optional Intrusion, Line Crossing, Loitering, Tampering and Human Detection, Object Removal, Abandoned Object and People Counting
- Supports Defogging, HLC, BLC, Digital Image Stabilization, and advanced Shutter and Exposure control for LPR
- Supports Alarm Inputs and Outputs
- Supports PoE (10.5W / 20W with IR On) and DC 12V(2A)
- Supports Smartphone, iPad and Remote Monitoring
- IP66 Ingress Protection
- Operating Temperature: -40F 140F, less than 90% RH
- Built-in micro SD card slot with video and still image capture function (up to 256GB)

#### **DIMENSIONS**

Unit: inch(mm)





## **OPTIONAL ACCESSORIES**







AVM-LDMT-W-A1

AVM-P-PMT-A1

AVM-P-CMT-A1

Copyright © 2024 AVYCON. All rights reserved.

**AVYCON** 

www.avycon.com

All the contents on the AVYCON's digital and printed marketing materials include product names, part number, unique identification letters, etc., are trademarks of AVYCON. Any unauthorized use or distribution of trademarked contents is strictly prohibited by law. In addition, graphical designs, images, features, and specifications on such materials may differ from the actual products and subject to change without notice. For the latest product information/specification please visit our website or contact one of our product specialists at marketing@avycon.com



# **SPECIFICATIONS**

| CAMERA                               |