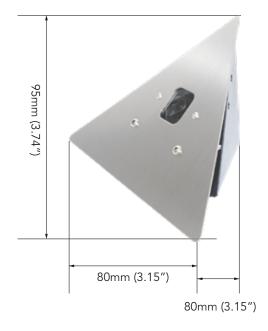

# **AVC-CMT91FT**

#### NDAA

2.1MP HD-TVI CORNER MOUNT ELEVATOR TYPE CAMERA

## **OVERVIEW**

- 1/2.7" Megapixel Sensor
- 2.8mm MP
- 0.01Lux
- NTSC: 30fps
- DC 12V, Indoor Use Only
- OSD Menu can switch to Analog mode
- CoC (Control over Coax)

# **DIMENSIONS**

Unit: inch(mm)



### **OPTIONAL ACCESSORIES**



## **SPECIFICATIONS**

| GENERAL                  |                                            |
|--------------------------|--------------------------------------------|
| Image Sensor             | 1/2.7" Megapixel Sensor                    |
| Resolution               | 2.1MP                                      |
| HD-TVI Resolution        | 1920 x 1080                                |
| Electronic Shutter       | 1/60s ~ 1/100,000s                         |
| Min. Illumination        | 0.01Lux (0Lux IR ON)                       |
| Video Output             | 1.0 Vp-p                                   |
| Video Frame Rate         | 1080P @ 30fps                              |
| IR LEDs                  | N/A                                        |
| D