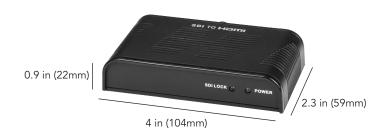

## **DIMENSIONS**

Unit: inch(mm)

## **SPECIFICATIONS**

| DESCRIPTION             |                                                      |
|-------------------------|------------------------------------------------------|
| Power Supply            | DC 5V/1A                                             |
| SDI Format              | SD-SDO, HD-SDI, 3G-SDI                               |
| SDI Data Transfer Rates | 270Mb/s, 1.485Gb/s, 2.97Gb/s                         |
| Impedance               | $75\Omega$                                           |
| SDI Input Resolutions   | 720p@50/60Hz, 1080i@50/60Hz, 1080p@24/25/30/50/60Hz  |
| <u>·</u>                | recommended resolutions: 720p@50/60Hz, 1080p@50/60Hz |
| HDMI Output Resolutions | 720p@50/60Hz, 1080i@50/60Hz, 1080p@24/25/30/50/60Hz  |
| Dimensions              | 59mm x 104mm x 22mm (2.3" x 4" x 0.9")               |
| Weight                  | 72g (0.2lb)                                          |
| Operating Temperature   | 0°C ~ 50°C (32°F ~ 122°F)                            |