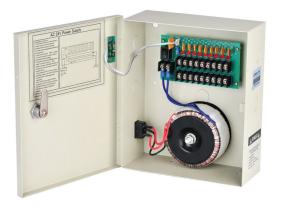

## AVA-PSW-24VAH5A-9

AVA-PSW-24VAH5A-9 POWER DISTRIBUTION BOX

## **SPECIFICATIONS**

| GENERAL       |                                             |
|---------------|---------------------------------------------|
| INPUT         | AC110                                       |
| OUTPUT        | AC 24V, 5A                                  |
| CHANNELS      | 9 Channels                                  |
| FUSE TYPE     | PTC1.1A (Resettable)                        |
| CERTIFICATION | CE, FCC, ROHS                               |
| DIMENSIONS    | 9.76" x 7.91" x 3.43" (248mm x 20mm x 87mm) |