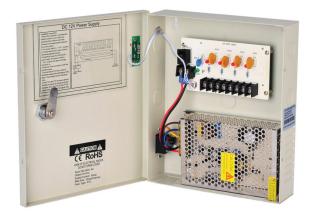

## AVA-PSW-12VDH10A-9

AVA-PSW-12VDH10A-9 POWER DISTRIBUTION BOX

## **SPECIFICATIONS**

| GENERAL       |                                              |
|---------------|----------------------------------------------|
| INPUT         | AC100 ~ 240V (50/60Hz)                       |
| OUTPUT        | DC 12V, 10A                                  |
| CHANNELS      | 9 Channels                                   |
| FUSE TYPE     | PTC2A (Resettable)                           |
| CERTIFICATION | CE, FCC                                      |
| DIMENSIONS    | 9.84" x 8.46" x 2.32" (250mm x 215mm x 59mm) |