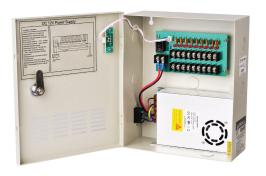

## AVA-PSB-12VDH10A-9

AVA-PSB-12VDH10A-9 POWER DISTRIBUTION BOX

## **SPECIFICATIONS**

| GENERAL       |                                           |
|---------------|-------------------------------------------|
| INPUT         | AC100 ~ 240V (50/60Hz)                    |
| OUTPUT        | DC 12V, 10A                               |
| CHANNELS      | 9 Channels                                |
| FUSE TYPE     | PTC2A (Resettable)                        |
| CERTIFICATION | UL Listed (LV.6), CE, FCC, ROHS           |
| DIMENSIONS    | 9.75" x 8" x 3.75" (247mm x 203mm x 95mm) |