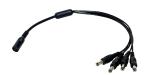

# **AVA-PIGTAIL**

## **POWER CONNECTORS**



#### AVA-PIGTAIL-1IN2OUT

FEATURE DC Male Pigtail with 1 in / 2 out



#### **AVA-PIGTAIL-1IN4OUT**

FEATURE DC Male Pigtail with 1 in / 4 out



#### **AVA-PIGTAIL-1IN8OUT**

FEATURE DC Male Pigtail with 1 in / 8 out



#### **AVA-PIGTAIL-DC-F**

FEATURE DC Pigtail,

Female (connects to power source end)



#### AVA-PIGTAIL-DC-M

FEATURE DC Pigtail, Male (connects to camera end)



### AVA-PIGTAIL-TM-F

FEATURE DC Plug Terminal Block,

Female (connects to power source end)



## <u>AVA-PIGTAIL-TM-M</u>

FEATURE DC Plug Terminal Block,

Male (connects to power source end)