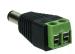

## <u>AVA-PIGTAIL-TM-M</u>

FEATURE DC Plug Terminal Block,

Male (connects to power source end)