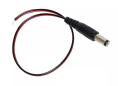

# **AVA-PIGTAIL**

## **POWER CONNECTORS**



#### AVA-PIGTAIL-1IN2OUT

FEATURE DC Male Pigtail with 1 in / 2 out



#### **AVA-PIGTAIL-1IN4OUT**

FEATURE DC Male Pigtail with 1 in / 4 out



#### **AVA-PIGTAIL-1IN8OUT**

FEATURE DC Male Pigtail with 1 in / 8 out



#### **AVA-PIGTAIL-DC-F**

FEATURE DC Pigtail,

Female (connects to power source end)



#### AVA-PIGTAIL-DC-M

FEATURE DC Pigtail, Male (connects to camera end)



### AVA-PIGTAIL-TM-F

FEATURE DC Plug Terminal Block,

Female (connects to power source end)



## <u>AVA-PIGTAIL-TM-M</u>

FEATURE DC Plug Terminal Block,

Male (connects to power source end)