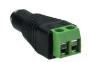

### AVA-PIGTAIL-TM-F

FEATURE DC Plug Terminal Block,

Female (connects to power source end)