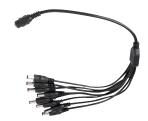

# **AVA-PIGTAIL**

## **POWER CONNECTORS**



#### AVA-PIGTAIL-1IN2OUT

FEATURE DC Male Pigtail with 1 in / 2 out



#### **AVA-PIGTAIL-1IN4OUT**

FEATURE DC Male Pigtail with 1 in / 4 out



#### **AVA-PIGTAIL-1IN8OUT**

FEATURE DC Male Pigtail with 1 in / 8 out



#### **AVA-PIGTAIL-DC-F**

FEATURE DC Pigtail,

Female (connects to power source end)



#### AVA-PIGTAIL-DC-M

FEATURE DC Pigtail, Male (connects to camera end)



### AVA-PIGTAIL-TM-F

FEATURE DC Plug Terminal Block,

Female (connects to power source end)



## <u>AVA-PIGTAIL-TM-M</u>

FEATURE DC Plug Terminal Block,

Male (connects to power source end)