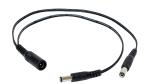

# **AVA-PIGTAIL**

## **POWER CONNECTORS**



#### AVA-PIGTAIL-1IN2OUT

FEATURE DC Male Pigtail with 1 in / 2 out



#### **AVA-PIGTAIL-1IN4OUT**

FEATURE DC Male Pigtail with 1 in / 4 out



#### **AVA-PIGTAIL-1IN8OUT**

FEATURE DC Male Pigtail with 1 in / 8 out



#### **AVA-PIGTAIL-DC-F**

FEATURE DC Pigtail,

Female (connects to power source end)



#### AVA-PIGTAIL-DC-M

FEATURE DC Pigtail, Male (connects to camera end)



### AVA-PIGTAIL-TM-F

FEATURE DC Plug Terminal Block,

Female (connects to power source end)



## <u>AVA-PIGTAIL-TM-M</u>

FEATURE DC Plug Terminal Block,

Male (connects to power source end)