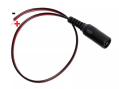

#### **AVA-PIGTAIL-DC-F**

FEATURE DC Pigtail,

Female (connects to power source end)

#### AVA-PIGTAIL-DC-M

FEATURE DC Pigtail, Male (connects to camera end)