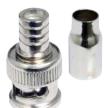

# **AVA-BNC**



## **BNC CONNECTORS**



#### **AVA-BNC5-C**

FEATURE BNC Male, Crimp-on type, RG59



## **AVA-BNC5-M**

FEATURE BNC Male, Compression type (waterproof), RG59



## **AVA-BNC5-T**

FEATURE BNC Male, Twist-on type, RG59



#### **AVA-BNC6-C**

FEATURE BNC Male, Crimp-on type, RG6



## **AVA-BNC6-M**

FEATURE BNC Male, Compression type (waterproof), RG6



## **AVA-BNC6-T**

FEATURE BNC Male, Twist-on type, RG6







## **AVA-BNC-FF**

FEATURE BNC Female to BNC Female

## **AVA-BNC-FRM**

FEATURE BNC Female to RCA Male



## **AVA-BNC-MRF**

FEATURE BNC Male to RCA Female



## AVA-BNC-MRM

FEATURE BNC Male to RCA Male



## **AVA-BNC-FBFF**

FEATURE T Connector, 1 BNC Female to 2 BNC Female



## **AVA-BNC-FBFM**

FEATURE T Connector, 1 BNC Male to 2 BNC Female