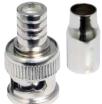

## **AVA-BNC5-T**

FEATURE BNC Male, Twist-on type, RG59

## **AVA-BNC6-T**

FEATURE BNC Male, Twist-on type, RG6