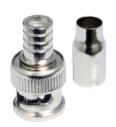

# **AVA-BNC**



## **BNC CONNECTORS**



#### **AVA-BNC5-C**

FEATURE BNC Male, Crimp-on type, RG59



## **AVA-BNC5-M**

FEATURE BNC Male, Compression type (waterproof), RG59



## **AVA-BNC5-T**

FEATURE BNC Male, Twist-on type, RG59



#### **AVA-BNC6-C**

FEATURE BNC Male, Crimp-on type, RG6



## **AVA-BNC6-M**

FEATURE BNC Male, Compression type (waterproof), RG6



## **AVA-BNC6-T**

FEATURE BNC Male, Twist-on type, RG6







## **AVA-BNC-FF**

FEATURE BNC Female to BNC Female

## **AVA-BNC-FRM**

FEATURE BNC Female to RCA Male



## **AVA-BNC-MRF**

FEATURE BNC Male to RCA Female



## AVA-BNC-MRM

FEATURE BNC Male to RCA Male



## **AVA-BNC-FBFF**

FEATURE T Connector, 1 BNC Female to 2 BNC Female



## **AVA-BNC-FBFM**

FEATURE T Connector, 1 BNC Male to 2 BNC Female