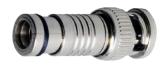

# **AVA-BNC**



## **BNC CONNECTORS**



#### **AVA-BNC5-C**

FEATURE BNC Male, Crimp-on type, RG59



## **AVA-BNC5-M**

FEATURE BNC Male, Compression type (waterproof), RG59



## **AVA-BNC5-T**

FEATURE BNC Male, Twist-on type, RG59



#### **AVA-BNC6-C**

FEATURE BNC Male, Crimp-on type, RG6



## **AVA-BNC6-M**

FEATURE BNC Male, Compression type (waterproof), RG6



## **AVA-BNC6-T**

FEATURE BNC Male, Twist-on type, RG6







## **AVA-BNC-FF**

FEATURE BNC Female to BNC Female

## **AVA-BNC-FRM**

FEATURE BNC Female to RCA Male



## **AVA-BNC-MRF**

FEATURE BNC Male to RCA Female



## AVA-BNC-MRM

FEATURE BNC Male to RCA Male



## **AVA-BNC-FBFF**

FEATURE T Connector, 1 BNC Female to 2 BNC Female



## **AVA-BNC-FBFM**

FEATURE T Connector, 1 BNC Male to 2 BNC Female