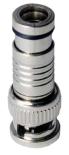

## **AVA-BNC5-M**

FEATURE BNC Male, Compression type (waterproof), RG59

## **AVA-BNC6-M**

FEATURE BNC Male, Compression type (waterproof), RG6