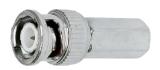

# **AVA-BNC**



## **BNC CONNECTORS**



#### **AVA-BNC5-C**

FEATURE BNC Male, Crimp-on type, RG59



## **AVA-BNC5-M**

FEATURE BNC Male, Compression type (waterproof), RG59



## **AVA-BNC5-T**

FEATURE BNC Male, Twist-on type, RG59



#### **AVA-BNC6-C**

FEATURE BNC Male, Crimp-on type, RG6



## **AVA-BNC6-M**

FEATURE BNC Male, Compression type (waterproof), RG6



## **AVA-BNC6-T**

FEATURE BNC Male, Twist-on type, RG6







## **AVA-BNC-FF**

FEATURE BNC Female to BNC Female

## **AVA-BNC-FRM**

FEATURE BNC Female to RCA Male



## **AVA-BNC-MRF**

FEATURE BNC Male to RCA Female



## AVA-BNC-MRM

FEATURE BNC Male to RCA Male



## **AVA-BNC-FBFF**

FEATURE T Connector, 1 BNC Female to 2 BNC Female



## **AVA-BNC-FBFM**

FEATURE T Connector, 1 BNC Male to 2 BNC Female