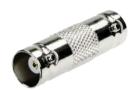

# **AVA-BNC**



## **BNC CONNECTORS**



#### **AVA-BNC5-C**

FEATURE BNC Male, Crimp-on type, RG59



## **AVA-BNC5-M**

FEATURE BNC Male, Compression type (waterproof), RG59



## **AVA-BNC5-T**

FEATURE BNC Male, Twist-on type, RG59



#### **AVA-BNC6-C**

FEATURE BNC Male, Crimp-on type, RG6



## **AVA-BNC6-M**

FEATURE BNC Male, Compression type (waterproof), RG6



## **AVA-BNC6-T**

FEATURE BNC Male, Twist-on type, RG6







## **AVA-BNC-FF**

FEATURE BNC Female to BNC Female

## **AVA-BNC-FRM**

FEATURE BNC Female to RCA Male



## **AVA-BNC-MRF**

FEATURE BNC Male to RCA Female



## AVA-BNC-MRM

FEATURE BNC Male to RCA Male



## **AVA-BNC-FBFF**

FEATURE T Connector, 1 BNC Female to 2 BNC Female



## **AVA-BNC-FBFM**

FEATURE T Connector, 1 BNC Male to 2 BNC Female